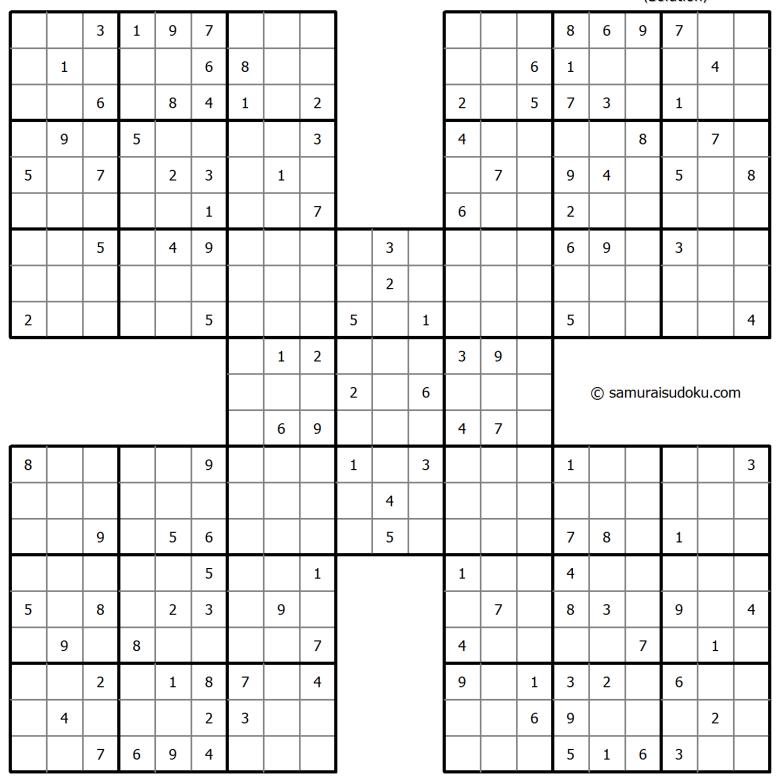

## **Triple Doku**

Triple Doku consists of three grids 9 x 9. The numbers must be placed correctly for all puzzle squares.

(Solution

Sudoku Today ( https://sudoku.today ) Samurai Sudoku ( https://samuraisudoku.com )

## Triple Doku

Triple Doku consists of three grids  $9 \times 9$ . The numbers must be placed correctly for all puzzle squares.

(Solution)