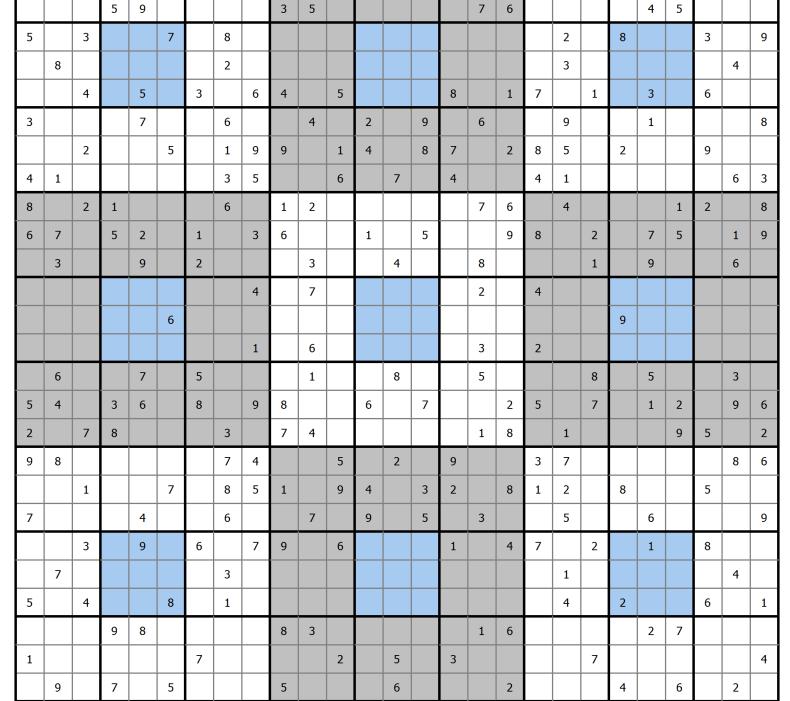

# **Clueless Sudoku 2**

Clueless Sudoku is made up with nine nonoverlap 9\*9 Sudokus. The 10th 9\*9 Sudoku is hidden in the topic and marked with dark gray grids.

| 8 | 9 |   |   | 6 |   |   | 5 |   | 4 |   |   |         |             |     |   |   | 7 |   | 7 |   |   | 2 |   |   | 9 | 5 |
|---|---|---|---|---|---|---|---|---|---|---|---|---------|-------------|-----|---|---|---|---|---|---|---|---|---|---|---|---|
|   | 2 |   | 9 |   | 7 |   |   | 8 | 7 |   | 5 | 3       |             | 8   | 6 |   | 2 | 3 |   |   | 4 |   | 1 |   | 8 |   |
|   |   | 6 |   |   | 8 |   |   | 2 | 6 |   | 1 |         |             |     | 3 |   | 9 | 9 |   |   | 5 |   |   | 6 |   |   |
|   | 1 |   |   |   |   |   | 8 | 3 |   | 5 |   |         |             |     |   | 9 |   | 1 | 2 |   |   |   |   |   | 7 |   |
|   |   |   |   | 3 |   |   |   | 1 |   |   | 7 |         | 4           |     | 8 |   |   | 8 |   |   |   | 7 |   |   |   |   |
|   |   | 8 |   |   |   | 4 | 9 |   |   | 4 |   |         |             |     |   | 7 |   |   | 3 | 7 |   |   |   | 8 |   |   |
| 3 |   |   | 5 |   |   |   | 4 |   |   |   | 2 |         |             |     | 5 |   |   |   | 4 |   |   |   | 8 |   |   | 2 |
| 2 |   |   | 6 | 7 |   | 1 | 3 |   | 1 |   |   |         |             |     |   |   | 3 |   | 1 | 9 |   | 5 | 4 |   |   | 8 |
| 9 |   |   | 2 | 1 |   | 8 |   |   |   |   |   | 1       | 2           | 4   |   |   |   |   |   | 8 |   | 1 | 3 |   |   | 6 |
| 2 |   | 4 |   | 3 |   |   |   | 8 | 7 | 2 |   |         |             |     |   | 5 | 6 | 3 |   |   |   | 6 |   | 4 |   | 5 |
|   | 7 | 5 |   |   | 2 |   | 3 | 6 |   | 9 |   | 2       |             | 5   |   | 1 |   | 5 | 7 |   | 3 |   |   | 6 | 1 |   |
| 8 |   |   |   |   |   |   | 9 |   | 8 |   |   |         | 6           |     |   |   | 2 |   | 9 |   |   |   |   |   |   | 2 |
| 1 | 4 |   |   |   |   |   | 5 |   | 5 |   |   |         |             |     |   |   | 3 |   | 3 |   |   |   |   |   | 4 | 7 |
|   |   |   |   |   | 8 | 4 |   |   |   | 8 |   |         |             |     |   | 6 |   |   |   | 7 | 4 |   |   |   |   |   |
| 7 | 2 |   |   |   |   |   | 8 |   | 2 |   |   |         |             |     |   |   | 4 |   | 4 |   |   |   |   |   | 9 | 3 |
| 6 |   |   |   |   |   |   | 4 |   | 9 |   |   |         | 7           |     |   |   | 5 |   | 5 |   |   |   |   |   |   | 6 |
|   | 8 | 7 |   |   | 6 |   | 1 | 5 |   | 7 |   | 6       |             | 3   |   | 4 |   | 4 | 1 |   | 6 |   |   | 7 | 2 |   |
| 3 |   | 1 |   | 8 |   |   |   | 2 | 6 | 3 |   |         |             |     |   | 2 | 1 | 8 |   |   |   | 2 |   | 9 |   | 4 |
| 3 |   |   | 8 | 9 |   | 2 |   |   |   |   |   | 7       | 4           | 6   |   |   |   |   |   | 9 |   | 4 | 2 |   |   | 8 |
| 9 |   |   | 2 | 1 |   | 3 | 4 |   | 9 |   |   |         |             |     |   |   | 8 |   | 6 | 8 |   | 5 | 7 |   |   | 9 |
| 2 |   |   | 4 |   |   |   | 8 |   |   |   | 5 |         |             |     | 3 |   |   |   | 5 |   |   |   | 9 |   |   | 1 |
|   |   | 5 |   |   |   | 9 | 6 |   |   | 8 |   |         |             |     |   | 4 |   |   | 9 | 7 |   |   |   | 6 |   |   |
|   |   |   |   | 6 |   |   |   | 8 |   |   | 6 |         | 1           |     | 8 |   |   | 1 |   |   |   | 2 |   |   |   |   |
|   | 8 |   |   |   |   |   | 2 | 1 |   | 9 |   |         |             |     |   | 3 |   | 5 | 3 |   |   |   |   |   | 8 |   |
|   |   | 3 |   |   | 1 |   |   | 5 | 5 |   | 9 |         |             |     | 6 |   | 1 | 9 |   |   | 8 |   |   | 2 |   |   |
|   | 9 |   | 6 |   | 8 |   |   | 2 | 2 |   | 7 | 6       |             | 5   | 9 |   | 4 | 6 |   |   | 4 |   | 3 |   | 9 |   |
| 8 | 2 |   |   | 5 |   |   | 9 |   | 6 |   |   | (A) 000 | uraisudoku. | com |   |   | 3 |   | 8 |   |   | 9 |   |   | 4 | 7 |