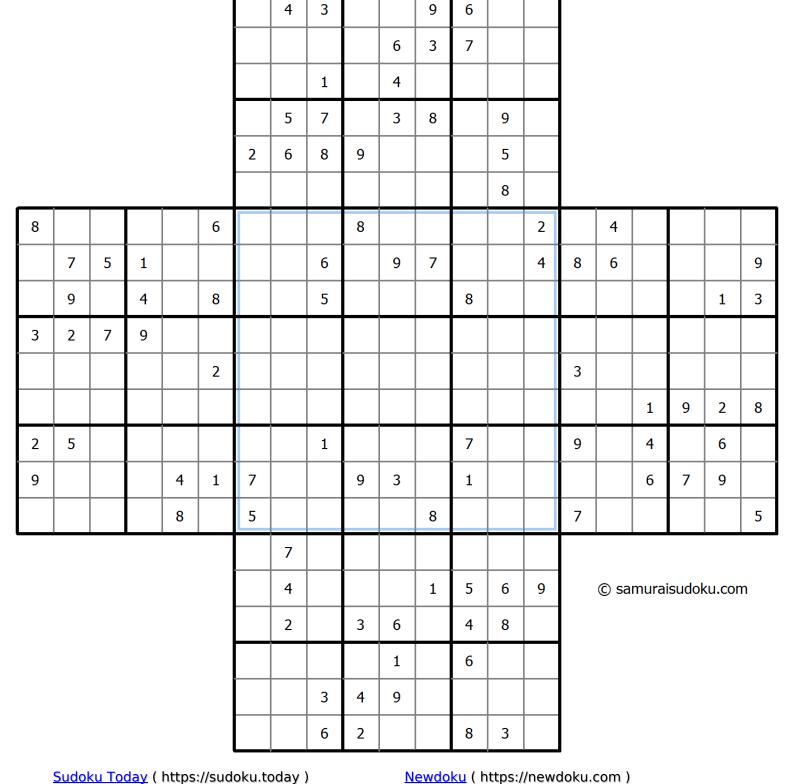

# Windmill Sudoku

Windmill sudoku consists of five grids, one in the center and the other 4 overlapping the central one. This means that the numbers must be placed correctly for all the five puzzle squares.