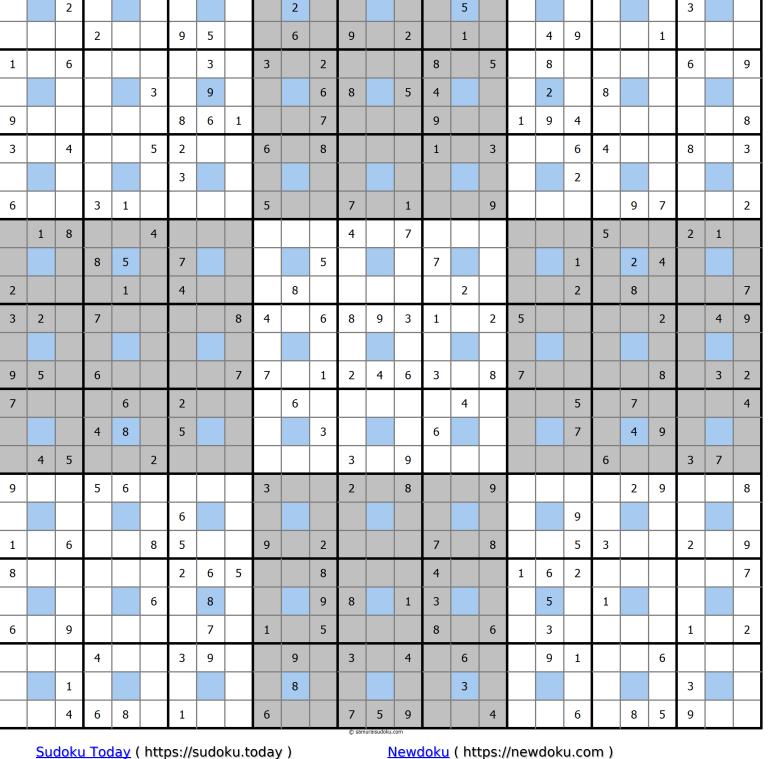

## **Triple Doku**

Triple Doku consists of three grids 9 x 9. The numbers must be placed correctly for all puzzle squares.

(Solution

Sudoku Today ( https://sudoku.today ) Samurai Sudoku ( https://samuraisudoku.com )

## Triple Doku

Triple Doku consists of three grids  $9 \times 9$ . The numbers must be placed correctly for all puzzle squares.

(Solution)