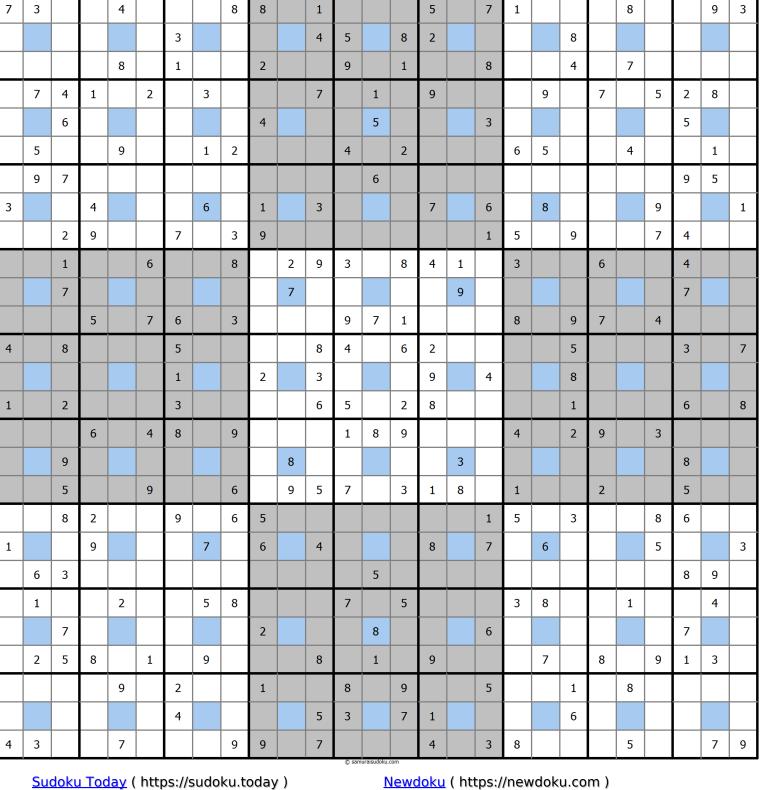

### **Flower Sudoku**

Flower Sudoku has five sudoku puzzles in layout, similar to Samurai Sudoku. However, these puzzles overlap each other much more than in Samurai. The center grid is fully covered by the remaining four sub-puzzles.