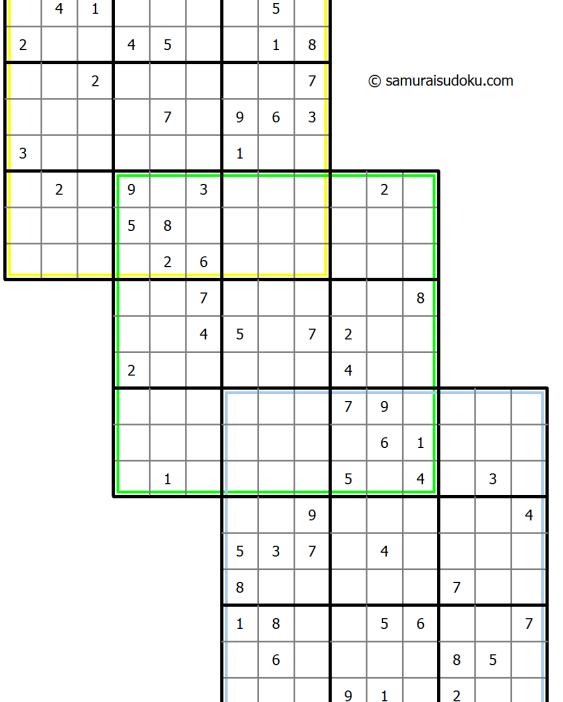

### Gattai-3

Gattai is a Japanese word meaning merged or fused; this term is used for overlapping sudoku. A number after the word "Gattai" indicates how many 9 x 9 sudokus are in the puzzle .

|   |   |   | 8 |   |   | 7 | 3 | 1 | 9 |      |       |       |       |   |
|---|---|---|---|---|---|---|---|---|---|------|-------|-------|-------|---|
|   |   |   | 1 | 9 |   |   |   |   | 8 |      |       |       |       |   |
|   |   |   | 6 |   |   |   |   | 2 |   |      |       |       |       |   |
|   |   |   |   | 6 |   |   |   |   | 5 |      |       |       |       |   |
|   |   |   |   |   |   | 3 |   |   |   |      |       |       |       |   |
|   |   |   | 5 |   |   |   |   |   | 4 |      | 3     |       | 5     | 1 |
|   |   |   |   |   |   | 6 |   | 4 |   |      |       | 7     |       | 8 |
| 8 |   |   |   | 3 | 2 |   |   |   |   |      |       |       |       | 9 |
|   |   |   |   |   | 6 |   |   | 3 |   | 7    |       |       |       | 4 |
|   | 7 |   | 2 |   | 8 | 9 | 5 |   |   |      |       |       |       |   |
|   |   |   |   |   |   |   | 3 |   |   |      | 6     |       | 8     |   |
| 6 |   | 9 |   |   | 7 |   |   |   | 1 |      |       | 6     | 9     | 3 |
|   |   | 1 | 6 |   |   |   |   |   |   |      |       |       |       |   |
| 5 |   |   |   |   | 4 |   |   |   |   | © sa | murai | sudok | u.com | ı |
| 4 | 6 |   | 1 |   |   |   | 7 |   |   |      |       |       |       |   |

<u>Sudoku Today</u> ( https://sudoku.today ) <u>Samurai Sudoku</u> ( https://samuraisudoku.com )