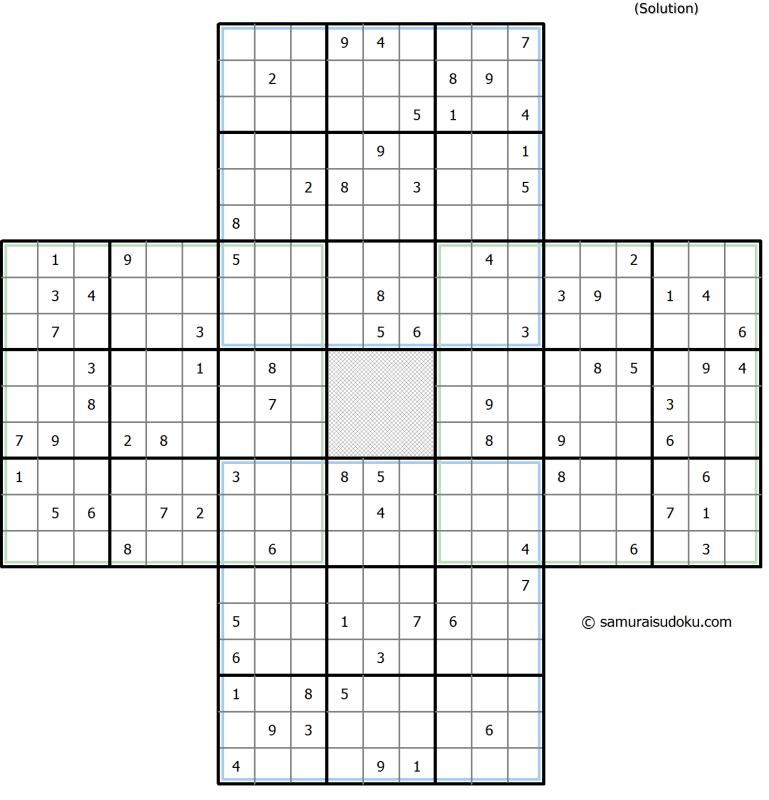

#### Samurai Sudoku

Samurai Sudoku ("Gattai-5") is one of the sudoku variation with overlapping sudoku grids. The puzzle consists of five grids, one in the center and the other 4 overlapping each corner grid of the central one. 5 normal 9x9 Sudoku diagrams are interweaved in a way so that no single diagram can be solved alone, but all 5 diagrams together have a unique solution.

(Solution)

|   | 3 |   | 7 |   | 2 |   | 8 |   |   |   |   |   | 1 |   | 3 |      | 8    |        | 9      |   |
|---|---|---|---|---|---|---|---|---|---|---|---|---|---|---|---|------|------|--------|--------|---|
|   |   |   | 8 |   |   | 3 |   |   |   |   |   |   |   | 5 |   |      | 4    |        |        |   |
|   |   |   |   | 3 | 6 | 1 |   |   |   |   |   |   |   | 8 | 2 | 6    |      |        |        |   |
| 1 |   |   |   | 9 | 8 |   |   |   |   |   |   |   |   |   | 8 | 5    |      |        |        | 1 |
|   |   | 2 | 3 |   | 7 |   | 1 | 9 |   |   |   | 4 | 9 |   | 6 |      | 1    | 8      |        |   |
|   | 9 | 7 |   |   |   |   |   |   |   |   |   |   |   |   |   |      |      | 9      | 6      |   |
|   | 8 | 9 | 1 |   | 5 |   |   |   |   |   |   |   |   |   | 4 |      | 6    | 1      | 2      |   |
| 7 | 1 |   | 6 |   |   |   |   |   |   |   |   |   |   |   |   |      | 2    |        | 8      | 3 |
| 5 | 2 |   |   |   | 9 |   |   |   |   | 7 |   |   |   |   | 1 |      |      |        | 5      | 9 |
|   |   |   |   |   |   | 3 |   |   | 1 |   | 9 |   |   | 8 |   |      |      |        |        |   |
|   |   |   |   |   |   | 1 |   | 2 |   |   |   | 4 |   | 6 |   | © sa | mura | isudol | ku.cor | n |
|   |   |   |   |   |   | 7 |   |   | 3 |   | 4 |   |   | 1 |   |      |      |        |        |   |
| 5 | 2 |   |   |   | 8 |   |   |   |   | 9 |   |   |   |   | 3 |      |      |        | 4      | 7 |
| 8 | 4 |   | 3 |   |   |   |   |   |   |   |   |   |   |   |   |      | 8    |        | 9      | 1 |
|   | 7 | 3 | 1 |   | 5 |   |   |   |   |   |   |   |   |   | 6 |      | 7    | 2      | 8      |   |
|   | 9 | 8 |   |   |   |   |   |   |   |   |   |   |   |   |   |      |      | 5      | 6      |   |
|   |   | 5 | 8 |   | 4 |   | 7 | 6 |   |   |   | 5 | 6 |   | 1 |      | 9    | 8      |        |   |
| 7 |   |   |   | 3 | 1 |   |   |   |   |   |   |   |   |   | 8 | 5    |      |        |        | 3 |
|   |   |   |   | 5 | 7 | 4 |   |   |   |   |   |   |   | 9 | 7 | 6    |      |        |        |   |
|   |   |   | 4 |   |   | 7 |   |   |   |   |   |   |   | 1 |   |      | 2    |        |        |   |
|   | 5 |   | 2 |   | 9 |   | 6 |   |   |   |   |   | 8 |   | 9 |      | 5    |        | 3      |   |