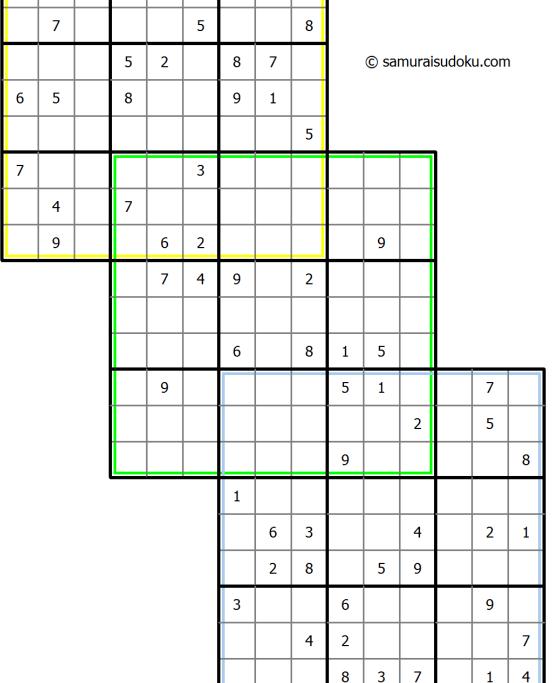

#### Samurai Sudoku

Samurai Sudoku ("Gattai-5") is one of the sudoku variation with overlapping sudoku grids. The puzzle consists of five grids, one in the center and the other 4 overlapping each corner grid of the central one. 5 normal 9x9 Sudoku diagrams are interweaved in a way so that no single diagram can be solved alone, but all 5 diagrams together have a unique solution.