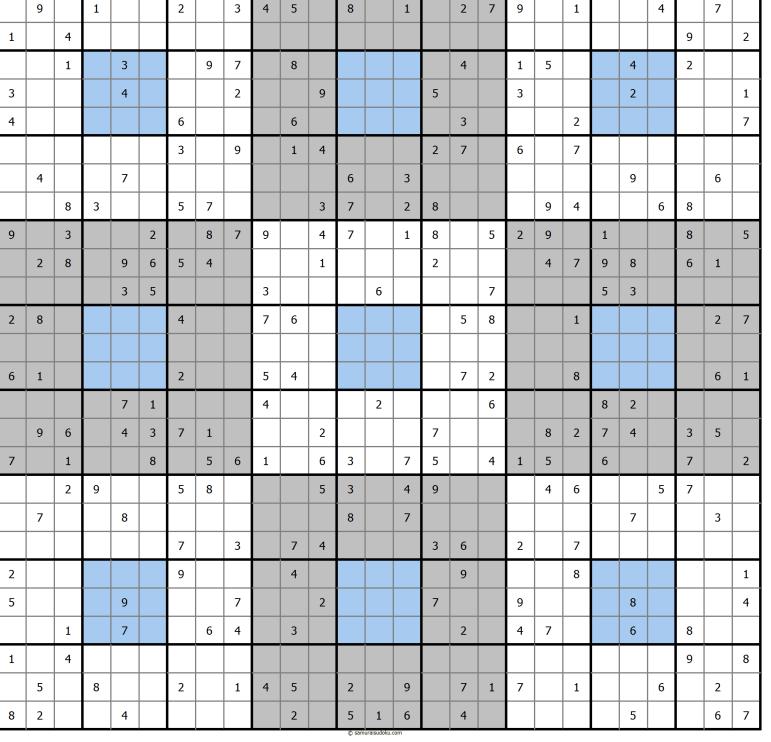

### **Clueless Sudoku 1**

Clueless Sudoku is made up with nine nonoverlap 9\*9 Sudokus. The 10th 9\*9 Sudoku is hidden in the topic and marked with dark gray grids.

Newdoku ( https://newdoku.com ) Sudoku Puzzle ( https://www.sudokupuzzle.org )