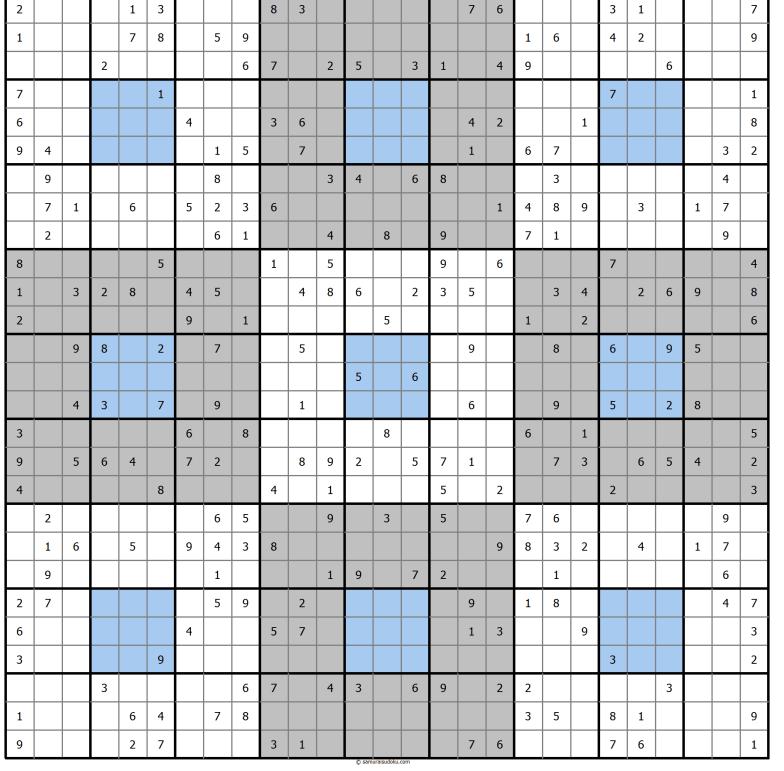

#### Samurai Sudoku

Samurai Sudoku ("Gattai-5") is one of the sudoku variation with overlapping sudoku grids. The puzzle consists of five grids, one in the center and the other 4 overlapping each corner grid of the central one. 5 normal 9x9 Sudoku diagrams are interweaved in a way so that no single diagram can be solved alone, but all 5 diagrams together have a unique solution.

(Solution)

|   | 3 |   | 7 |   | 2 |   | 8 |   |   |   |   |   | 1 |   | 3 |      | 8    |        | 9      |   |
|---|---|---|---|---|---|---|---|---|---|---|---|---|---|---|---|------|------|--------|--------|---|
|   |   |   | 8 |   |   | 3 |   |   |   |   |   |   |   | 5 |   |      | 4    |        |        |   |
|   |   |   |   | 3 | 6 | 1 |   |   |   |   |   |   |   | 8 | 2 | 6    |      |        |        |   |
| 1 |   |   |   | 9 | 8 |   |   |   |   |   |   |   |   |   | 8 | 5    |      |        |        | 1 |
|   |   | 2 | 3 |   | 7 |   | 1 | 9 |   |   |   | 4 | 9 |   | 6 |      | 1    | 8      |        |   |
|   | 9 | 7 |   |   |   |   |   |   |   |   |   |   |   |   |   |      |      | 9      | 6      |   |
|   | 8 | 9 | 1 |   | 5 |   |   |   |   |   |   |   |   |   | 4 |      | 6    | 1      | 2      |   |
| 7 | 1 |   | 6 |   |   |   |   |   |   |   |   |   |   |   |   |      | 2    |        | 8      | 3 |
| 5 | 2 |   |   |   | 9 |   |   |   |   | 7 |   |   |   |   | 1 |      |      |        | 5      | 9 |
|   |   |   |   |   |   | 3 |   |   | 1 |   | 9 |   |   | 8 |   |      |      |        |        |   |
|   |   |   |   |   |   | 1 |   | 2 |   |   |   | 4 |   | 6 |   | © sa | mura | isudol | ku.cor | n |
|   |   |   |   |   |   | 7 |   |   | 3 |   | 4 |   |   | 1 |   |      |      |        |        |   |
| 5 | 2 |   |   |   | 8 |   |   |   |   | 9 |   |   |   |   | 3 |      |      |        | 4      | 7 |
| 8 | 4 |   | 3 |   |   |   |   |   |   |   |   |   |   |   |   |      | 8    |        | 9      | 1 |
|   | 7 | 3 | 1 |   | 5 |   |   |   |   |   |   |   |   |   | 6 |      | 7    | 2      | 8      |   |
|   | 9 | 8 |   |   |   |   |   |   |   |   |   |   |   |   |   |      |      | 5      | 6      |   |
|   |   | 5 | 8 |   | 4 |   | 7 | 6 |   |   |   | 5 | 6 |   | 1 |      | 9    | 8      |        |   |
| 7 |   |   |   | 3 | 1 |   |   |   |   |   |   |   |   |   | 8 | 5    |      |        |        | 3 |
|   |   |   |   | 5 | 7 | 4 |   |   |   |   |   |   |   | 9 | 7 | 6    |      |        |        |   |
|   |   |   | 4 |   |   | 7 |   |   |   |   |   |   |   | 1 |   |      | 2    |        |        |   |
|   | 5 |   | 2 |   | 9 |   | 6 |   |   |   |   |   | 8 |   | 9 |      | 5    |        | 3      |   |

<u>Sudoku Today</u> ( https://sudoku.today ) <u>Samurai Sudoku</u> ( https://samuraisudoku.com )