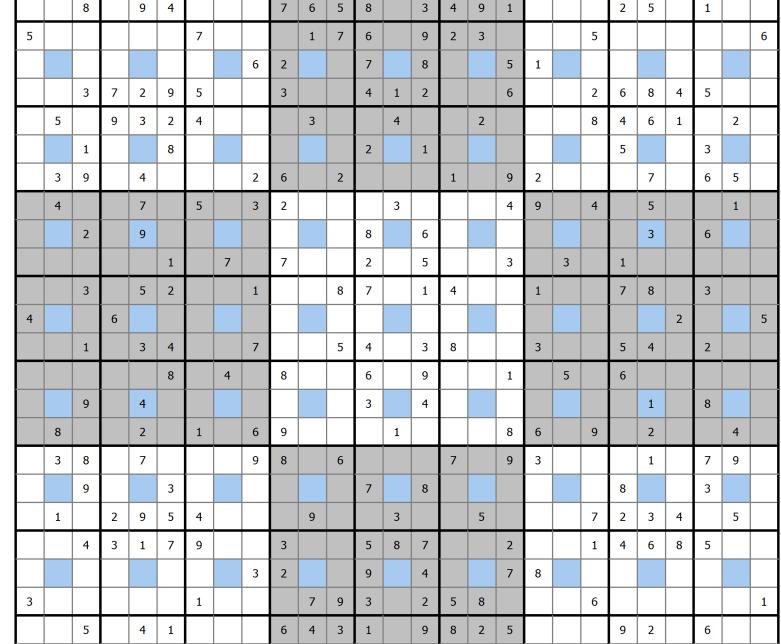

#### Samurai Sudoku

Samurai Sudoku ("Gattai-5") is one of the sudoku variation with overlapping sudoku grids. The puzzle consists of five grids, one in the center and the other 4 overlapping each corner grid of the central one. 5 normal 9x9 Sudoku diagrams are interweaved in a way so that no single diagram can be solved alone, but all 5 diagrams together have a unique solution.

(Solution)

|   | 3 |   | 7 |   | 2 |   | 8 |   |   |   |   |   | 1 |   | 3 |      | 8    |        | 9      |   |
|---|---|---|---|---|---|---|---|---|---|---|---|---|---|---|---|------|------|--------|--------|---|
|   |   |   | 8 |   |   | 3 |   |   |   |   |   |   |   | 5 |   |      | 4    |        |        |   |
|   |   |   |   | 3 | 6 | 1 |   |   |   |   |   |   |   | 8 | 2 | 6    |      |        |        |   |
| 1 |   |   |   | 9 | 8 |   |   |   |   |   |   |   |   |   | 8 | 5    |      |        |        | 1 |
|   |   | 2 | 3 |   | 7 |   | 1 | 9 |   |   |   | 4 | 9 |   | 6 |      | 1    | 8      |        |   |
|   | 9 | 7 |   |   |   |   |   |   |   |   |   |   |   |   |   |      |      | 9      | 6      |   |
|   | 8 | 9 | 1 |   | 5 |   |   |   |   |   |   |   |   |   | 4 |      | 6    | 1      | 2      |   |
| 7 | 1 |   | 6 |   |   |   |   |   |   |   |   |   |   |   |   |      | 2    |        | 8      | 3 |
| 5 | 2 |   |   |   | 9 |   |   |   |   | 7 |   |   |   |   | 1 |      |      |        | 5      | 9 |
|   |   |   |   |   |   | 3 |   |   | 1 |   | 9 |   |   | 8 |   |      |      |        |        |   |
|   |   |   |   |   |   | 1 |   | 2 |   |   |   | 4 |   | 6 |   | © sa | mura | isudol | ku.cor | n |
|   |   |   |   |   |   | 7 |   |   | 3 |   | 4 |   |   | 1 |   |      |      |        |        |   |
| 5 | 2 |   |   |   | 8 |   |   |   |   | 9 |   |   |   |   | 3 |      |      |        | 4      | 7 |
| 8 | 4 |   | 3 |   |   |   |   |   |   |   |   |   |   |   |   |      | 8    |        | 9      | 1 |
|   | 7 | 3 | 1 |   | 5 |   |   |   |   |   |   |   |   |   | 6 |      | 7    | 2      | 8      |   |
|   | 9 | 8 |   |   |   |   |   |   |   |   |   |   |   |   |   |      |      | 5      | 6      |   |
|   |   | 5 | 8 |   | 4 |   | 7 | 6 |   |   |   | 5 | 6 |   | 1 |      | 9    | 8      |        |   |
| 7 |   |   |   | 3 | 1 |   |   |   |   |   |   |   |   |   | 8 | 5    |      |        |        | 3 |
|   |   |   |   | 5 | 7 | 4 |   |   |   |   |   |   |   | 9 | 7 | 6    |      |        |        |   |
|   |   |   | 4 |   |   | 7 |   |   |   |   |   |   |   | 1 |   |      | 2    |        |        |   |
|   | 5 |   | 2 |   | 9 |   | 6 |   |   |   |   |   | 8 |   | 9 |      | 5    |        | 3      |   |

<u>Sudoku Today</u> ( https://sudoku.today ) <u>Samurai Sudoku</u> ( https://samuraisudoku.com )