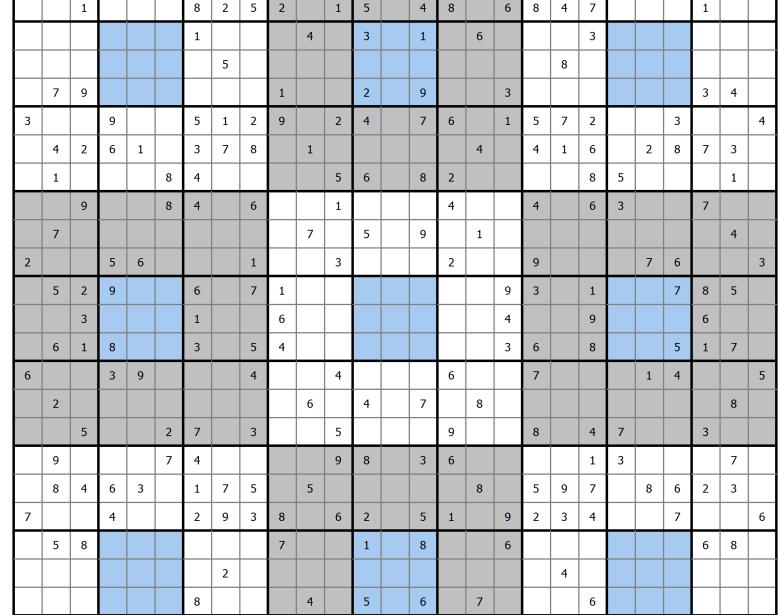

# **Clueless Sudoku 2**

Clueless Sudoku is made up with nine nonoverlap 9\*9 Sudokus. The 10th 9\*9 Sudoku is hidden in the topic and marked with dark gray grids.

12-November-2020

#### Sudoku Today ( https://sudoku.today ) Samurai Sudoku ( https://samuraisudoku.com )

Newdoku ( https://newdoku.com ) Sudoku Puzzle ( https://www.sudokupuzzle.org )