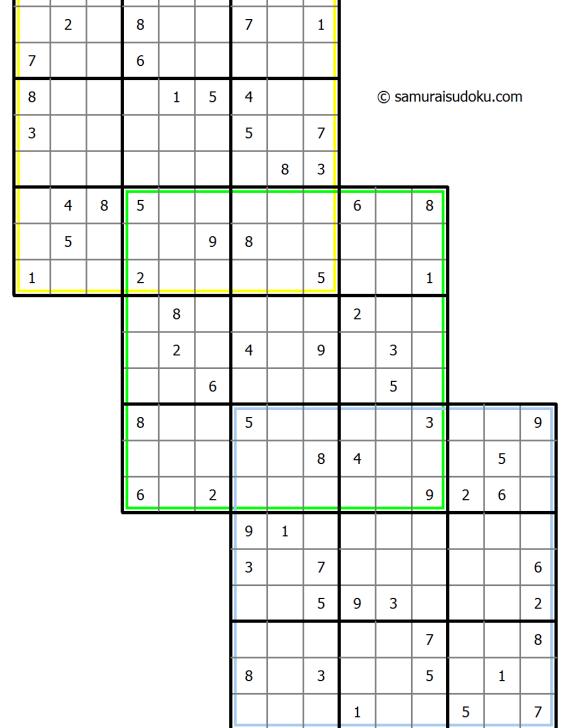

## **Flower Sudoku**

Flower Sudoku has five sudoku puzzles in layout, similar to Samurai Sudoku. However, these puzzles overlap each other much more than in Samurai. The center grid is fully covered by the remaining four sub-puzzles.

### **Flower Sudoku**

Flower Sudoku has five sudoku puzzles in layout, similar to Samurai Sudoku. However, these puzzles overlap each other much more than in Samurai. The center grid is fully covered by the remaining four sub-puzzles.