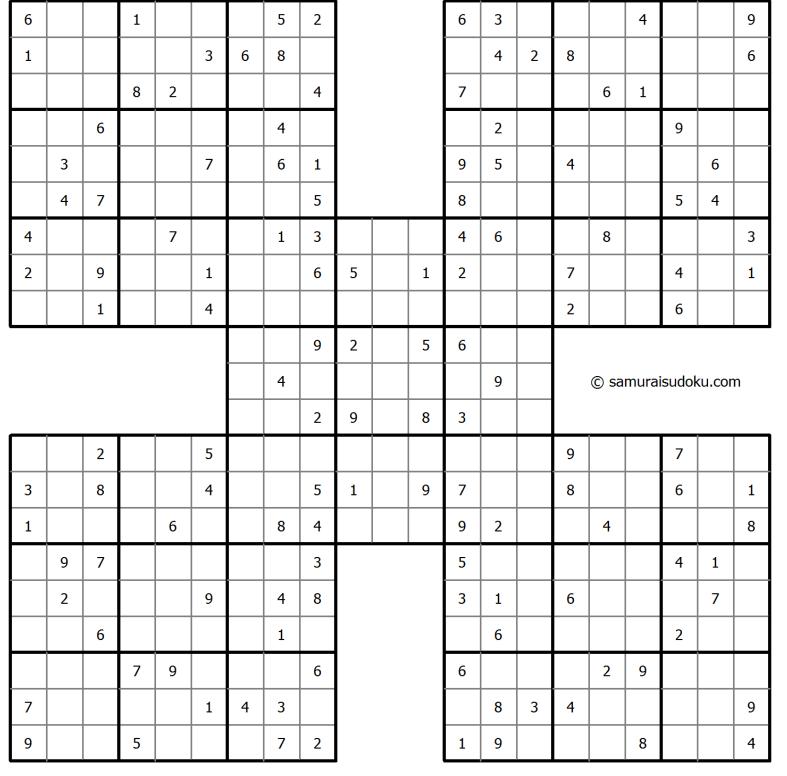

## **Cross Sudoku**

Cross Sudoku has five merged grids. The numbers must be placed correctly for all the five puzzle squares.

|   |   |   |   |   |   |   |   |   |   |   |   |   |   |   |   |      | (50  | olutio | n)     |   |
|---|---|---|---|---|---|---|---|---|---|---|---|---|---|---|---|------|------|--------|--------|---|
|   |   |   |   |   |   | 3 |   |   | 4 |   | 8 |   | 6 |   |   |      |      |        |        |   |
|   |   |   |   |   |   |   |   |   |   |   |   | 9 |   | 1 |   |      |      |        |        |   |
|   |   |   |   |   |   |   | 2 |   |   | 7 |   |   | 8 | 5 |   |      |      |        |        |   |
|   |   |   |   |   |   |   |   |   |   | 1 |   | 2 |   | 6 |   |      |      |        |        |   |
|   |   |   |   |   |   |   |   |   | 5 | 3 |   | 1 | 7 |   |   |      |      |        |        |   |
|   |   |   |   |   |   |   |   |   |   |   |   |   | 5 |   |   |      |      |        |        |   |
|   | 1 |   | 4 |   | 5 |   |   | 9 |   |   |   |   |   |   |   |      | 1    | 5      |        |   |
| 4 | 9 |   | 1 |   | 2 | 5 |   | 3 |   |   |   |   | 1 |   | 4 | 5    |      | 2      |        |   |
|   | 6 |   |   |   | 7 | 1 |   |   |   |   | 7 |   |   | 3 |   |      |      | 1      | 7      |   |
|   |   |   | 5 |   |   |   |   |   |   | 1 |   | 7 |   |   |   |      |      |        |        |   |
| 7 |   |   |   |   |   |   |   |   |   |   |   |   |   |   |   |      |      |        |        | 2 |
|   |   |   |   |   |   |   |   | 7 |   | 2 |   |   |   |   |   |      | 7    |        |        |   |
|   | 8 | 2 |   |   |   | 7 |   |   | 4 |   |   |   |   | 6 | 5 |      |      |        | 4      |   |
|   |   | 5 |   | 3 | 1 |   | 2 |   |   |   |   | 4 |   | 5 | 9 |      | 6    |        | 1      | 3 |
|   |   | 1 | 8 |   |   |   |   |   |   |   |   | 9 |   |   | 7 |      | 4    |        | 2      |   |
|   |   |   |   |   |   |   | 7 |   |   |   |   |   |   |   |   |      |      |        |        |   |
|   |   |   |   |   |   |   | 8 | 9 |   | 4 | 3 |   |   |   |   | © sa | mura | isudol | ku.cor | n |
|   |   |   |   |   |   | 1 |   | 4 |   | 2 |   |   |   |   |   |      |      |        |        |   |
|   |   |   |   |   |   | 8 | 9 |   |   | 5 |   |   | 1 |   |   |      |      |        |        |   |
|   |   |   |   |   |   | 6 |   | 5 |   |   |   |   |   |   |   |      |      |        |        |   |
|   |   |   |   |   |   |   | 1 |   | 9 |   | 4 |   |   | 2 |   |      |      |        |        |   |
|   |   |   |   |   | I |   |   |   | - | 0 |   |   |   |   | • |      |      |        |        |   |

## **Cross Sudoku**

Cross Sudoku has five merged grids. The numbers must be placed correctly for all the five puzzle squares.

|   |   |   |   |   |   |   |   |   |   |   |   |   |   |   |   |      | (So  | olutio | n)     |   |
|---|---|---|---|---|---|---|---|---|---|---|---|---|---|---|---|------|------|--------|--------|---|
|   |   |   |   |   |   |   |   |   |   | ĺ | 4 |   | 9 |   |   |      |      |        |        |   |
|   |   |   |   |   |   |   |   | 2 |   |   | 8 |   | 1 |   |   |      |      |        |        |   |
|   |   |   |   |   |   | 9 |   | 3 | 6 | 5 |   |   |   |   |   |      |      |        |        |   |
|   |   |   |   |   |   |   |   | 5 |   | 4 |   |   |   |   |   |      |      |        |        |   |
|   |   |   |   |   |   |   | 4 | 8 |   |   |   | 1 |   | 7 |   |      |      |        |        |   |
|   |   |   |   |   |   |   | 7 |   | 8 | 1 | 5 |   |   |   |   |      |      |        |        |   |
|   |   | 5 |   |   | 9 |   |   | 6 |   |   |   |   | 3 |   | 2 |      |      | 4      |        | 7 |
|   |   |   | 6 | 2 |   |   |   |   | 5 |   |   | 9 |   |   |   |      |      |        |        |   |
|   |   |   |   | 4 |   |   |   | 7 | 1 |   |   | 4 |   |   | 5 |      | 7    |        |        | 3 |
|   |   | 1 |   |   |   |   |   | 5 |   |   |   | 1 | 8 | 6 |   |      |      | 5      | 3      |   |
| 4 |   |   |   | 3 |   |   |   |   | 8 |   | 5 |   |   |   |   | 4    |      |        |        | 1 |
|   | 3 | 6 |   |   |   | 7 | 2 | 8 |   |   |   | 5 |   |   |   |      |      | 6      |        |   |
| 5 |   |   | 1 |   | 8 |   |   | 9 |   |   | 6 | 3 |   |   |   | 7    |      |        |        |   |
|   |   |   |   |   |   |   |   | 3 |   |   | 4 |   |   |   |   | 3    | 4    |        |        |   |
| 8 |   | 9 |   |   | 3 |   | 5 |   |   |   |   | 6 |   |   | 9 |      |      | 3      |        |   |
|   |   |   |   | [ |   |   |   |   | 4 | 2 | 7 |   | 8 |   |   |      |      |        |        |   |
|   |   |   |   |   |   | 7 |   | 5 |   |   |   | 9 | 3 |   |   | © sa | mura | isudoł | ku.cor | n |
|   |   |   |   |   |   |   |   |   |   | 3 |   | 7 |   |   |   | Ũ    |      |        |        |   |
|   |   |   |   |   |   |   |   |   |   | 7 | 3 | 5 |   | 1 |   |      |      |        |        |   |
|   |   |   |   |   |   |   | 2 |   | 1 |   |   | 4 |   | - |   |      |      |        |        |   |
|   |   |   |   |   |   |   | 9 |   | 6 |   |   |   |   |   |   |      |      |        |        |   |
|   |   |   |   |   |   |   |   |   | Ŭ |   |   |   |   |   |   |      |      |        |        |   |