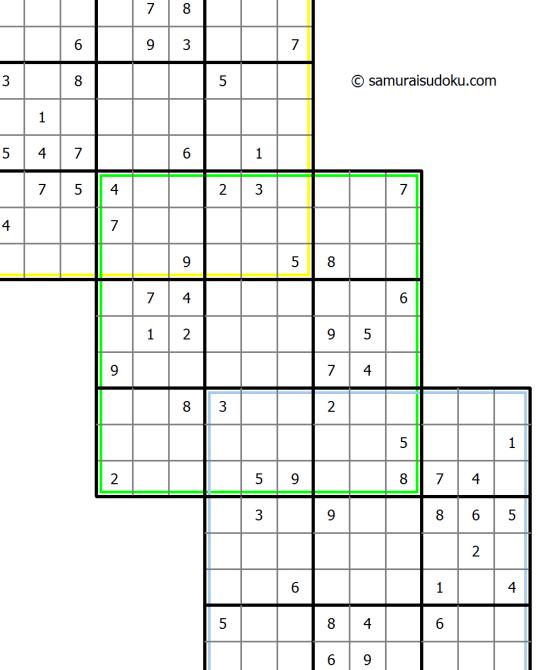

## **Flower Sudoku**

Flower Sudoku has five sudoku puzzles in layout, similar to Samurai Sudoku. However, these puzzles overlap each other much more than in Samurai. The center grid is fully covered by the remaining four sub-puzzles.

### **Flower Sudoku**

Flower Sudoku has five sudoku puzzles in layout, similar to Samurai Sudoku. However, these puzzles overlap each other much more than in Samurai. The center grid is fully covered by the remaining four sub-puzzles.