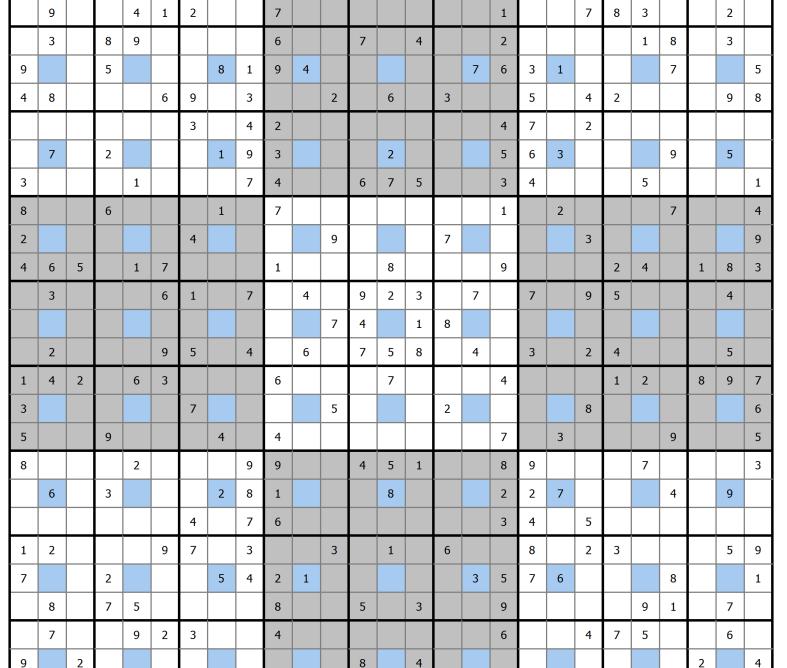

# **Clueless Sudoku 1**

Clueless Sudoku is made up with nine nonoverlap 9\*9 Sudokus. The 10th 9\*9 Sudoku is hidden in the topic and marked with dark gray grids.

## Clueless Sudoku 1

Clueless Sudoku is made up with nine nonoverlap 9\*9 Sudokus. The 10th 9\*9 Sudoku is hidden in the topic and marked with dark gray grids.

Sudoku Puzzle ( https://www.sudokupuzzle.org )