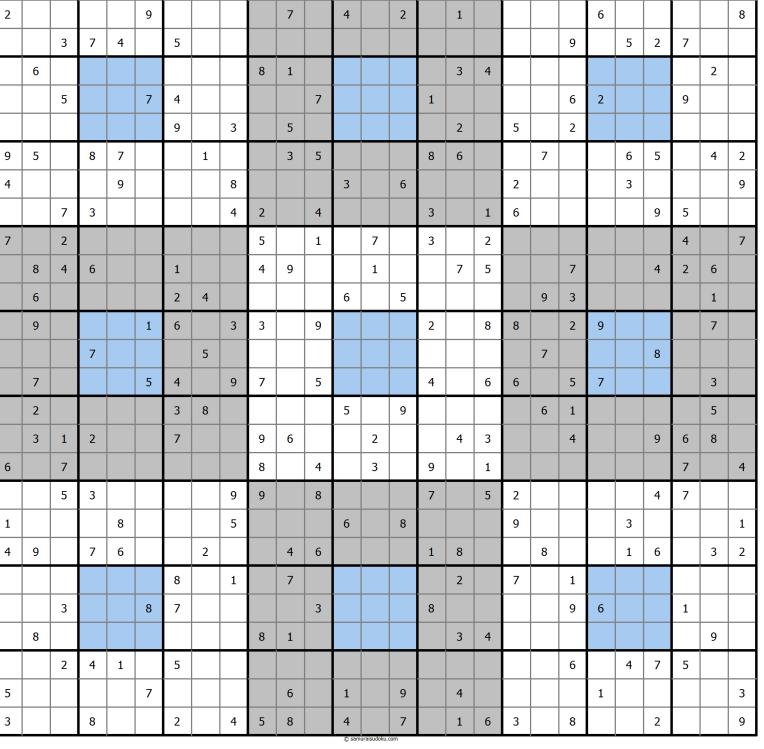

### **Clueless Sudoku 2**

Clueless Sudoku is made up with nine nonoverlap 9\*9 Sudokus. The 10th 9\*9 Sudoku is hidden in the topic and marked with dark gray grids.

3

4

|   |   |   | 7 |   |   |   | 2 | 5 | 1 |   |   |   |              |   |   |   | 2 | 6 | 2 |   |   |   | 8 |   |   |   |
|---|---|---|---|---|---|---|---|---|---|---|---|---|--------------|---|---|---|---|---|---|---|---|---|---|---|---|---|
|   | 5 | 4 |   | 6 | 1 |   | 9 |   |   | 4 |   | 7 |              | 8 |   | 9 |   |   | 7 |   | 5 | 6 |   | 3 | 2 |   |
|   |   | 7 |   |   |   |   |   |   | 4 |   |   |   |              |   |   |   | 3 |   |   |   |   |   |   | 4 |   |   |
| 4 | 2 |   |   |   | 9 |   |   |   |   |   | 9 |   |              |   | 5 |   |   |   |   |   | 8 |   |   |   | 9 | 2 |
|   |   |   | 3 | 8 |   |   | 4 | 1 |   |   | 2 | 5 |              | 6 | 7 |   |   | 9 | 8 |   |   | 4 | 2 |   |   |   |
|   |   | 9 |   | 1 |   |   | 7 |   |   |   |   | 1 |              | 2 |   |   |   |   | 4 |   |   | 2 |   | 9 |   |   |
| 6 |   |   |   |   |   | 1 | 5 |   | 7 |   | 1 |   |              |   | 2 |   | 9 |   | 6 | 2 |   |   |   |   |   | 4 |
| 7 |   |   |   |   |   |   |   | 8 |   | 2 |   |   | 6            |   |   | 3 |   | 3 |   |   |   |   |   |   |   | 7 |
|   |   | 5 | 2 |   | 1 |   |   | 8 | 7 | 1 |   |   |              |   |   | 4 | 8 | 9 |   |   | 1 |   | 8 | 4 |   |   |
| 2 | 7 |   | 8 |   | 9 |   | 3 | 1 |   | 8 |   | 9 |              | 1 |   | 6 |   | 2 | 4 |   | 7 |   | 5 |   | 1 | 3 |
|   |   | 9 |   | 6 |   |   |   |   | 3 | 5 |   |   |              |   |   | 9 | 7 |   |   |   |   | 4 |   | 9 |   |   |
| 5 |   |   |   |   |   |   | 4 | 6 |   |   |   |   |              |   |   |   |   | 7 | 2 |   |   |   |   |   |   | 9 |
|   | 6 |   |   |   |   |   | 9 |   |   |   |   |   |              |   |   |   |   |   | 6 |   |   |   |   |   | 7 |   |
| 8 |   |   |   |   |   |   | 7 | 3 |   |   |   |   |              |   |   |   |   | 5 | 3 |   |   |   |   |   |   | 1 |
|   |   | 8 |   | 9 |   |   |   |   | 4 | 2 |   |   |              |   |   | 1 | 6 |   |   |   |   | 3 |   | 7 |   |   |
| 6 | 5 |   | 4 |   | 7 |   | 8 | 9 |   | 7 |   | 2 |              | 6 |   | 3 |   | 4 | 9 |   | 8 |   | 2 |   | 6 | 5 |
|   |   | 4 | 5 |   | 6 |   |   | 7 | 6 | 9 |   |   |              |   |   | 8 | 2 | 3 |   |   | 6 |   | 9 | 1 |   |   |
| 1 |   |   |   |   |   |   |   | 4 |   | 5 |   |   | 4            |   |   | 2 |   | 6 |   |   |   |   |   |   |   | 3 |
| 7 |   |   |   |   |   | 1 | 2 |   | 4 |   | 7 |   |              |   | 8 |   | 6 |   | 8 | 7 |   |   |   |   |   | 5 |
|   |   | 6 |   | 4 |   |   | 5 |   |   |   |   | 6 |              | 3 |   |   |   |   | 9 |   |   | 7 |   | 8 |   |   |
|   |   |   | 2 | 6 |   |   | 9 | 8 |   |   | 2 | 9 |              | 5 | 4 |   |   | 9 | 4 |   |   | 1 | 8 |   |   |   |
| 9 | 2 |   |   |   | 1 |   |   |   |   |   | 3 |   |              |   | 5 |   |   |   |   |   | 5 |   |   |   | 8 | 7 |
|   |   | 8 |   |   |   |   |   |   | 5 |   |   |   |              |   |   |   | 9 |   |   |   |   |   |   | 5 |   |   |
|   | 3 | 4 |   | 5 | 8 |   | 1 |   |   | 8 |   | 5 |              | 4 |   | 1 |   |   | 2 |   | 3 | 9 |   | 1 | 5 |   |
|   |   |   | 3 |   |   |   | 8 | 7 | 2 |   |   |   |              |   |   |   | 4 | 5 | 1 |   |   |   | 6 |   |   |   |
|   |   |   |   | 1 | 6 | 5 |   | 2 |   | 6 |   |   | uraisudoku.c |   |   | 8 |   | 7 |   | 4 | 2 | 5 |   |   |   |   |

5

8

9

2

1

Sudoku Today ( https://sudoku.today ) Samurai Sudoku ( https://samuraisudoku.com )