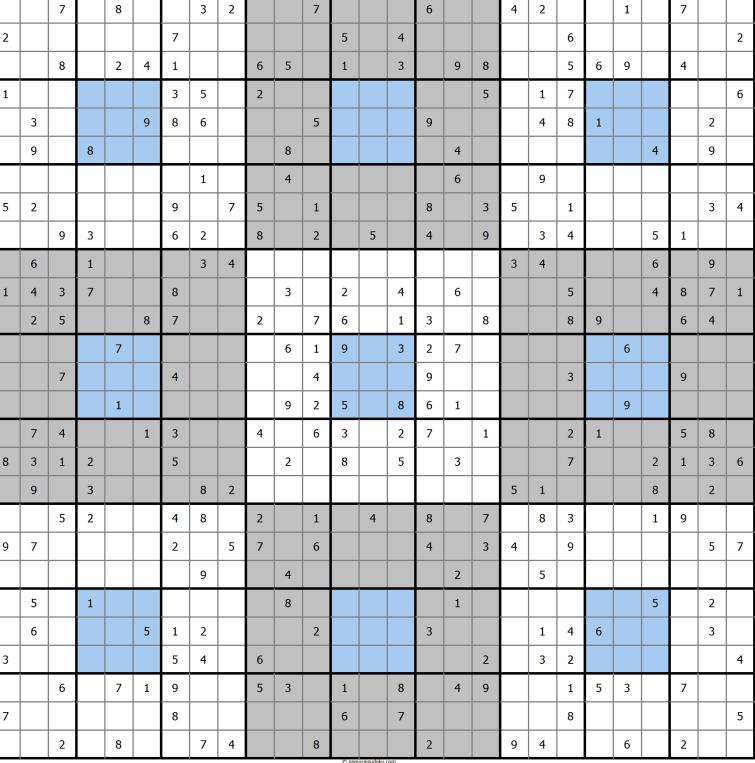

## **Clueless Sudoku 1**

8

7

Clueless Sudoku is made up with nine nonoverlap 9\*9 Sudokus. The 10th 9\*9 Sudoku is hidden in the topic and marked with dark gray grids.

(Solution)

7

6

1