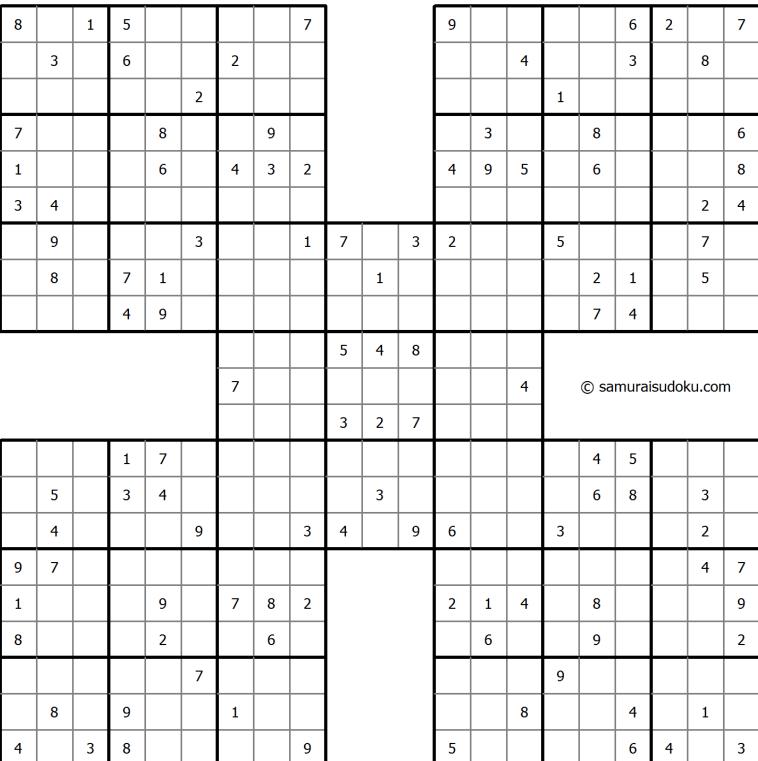

### Samurai Sudoku

Samurai Sudoku ("Gattai-5") is one of the sudoku variation with overlapping sudoku grids. The puzzle consists of five grids, one in the center and the other 4 overlapping each corner grid of the central one. 5 normal 9x9 Sudoku diagrams are interweaved in a way so that no single diagram can be solved alone, but all 5 diagrams together have a unique solution.