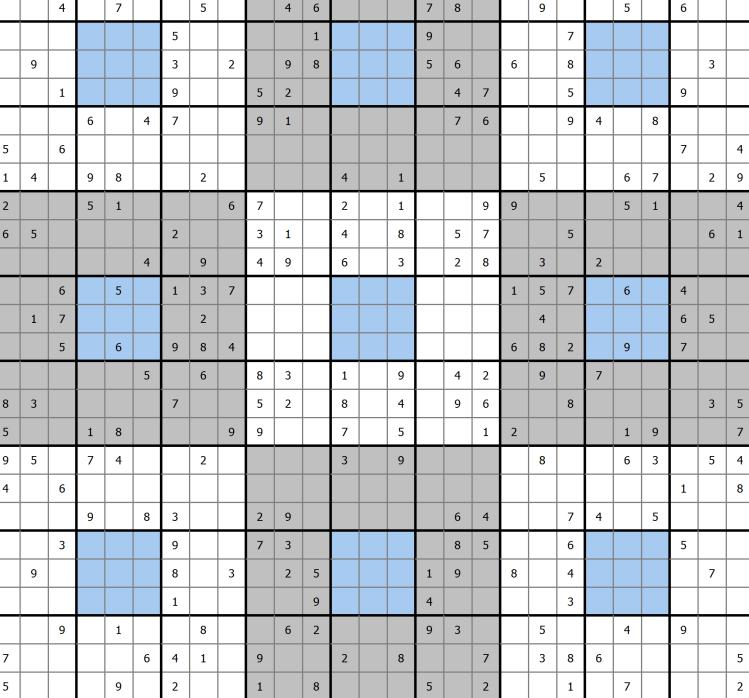

### **Clueless Sudoku 2**

Clueless Sudoku is made up with nine nonoverlap 9\*9 Sudokus. The 10th 9\*9 Sudoku is hidden in the topic and marked with dark gray grids.

Newdoku ( https://newdoku.com )

Sudoku Puzzle ( https://www.sudokupuzzle.org )

16-October-2020