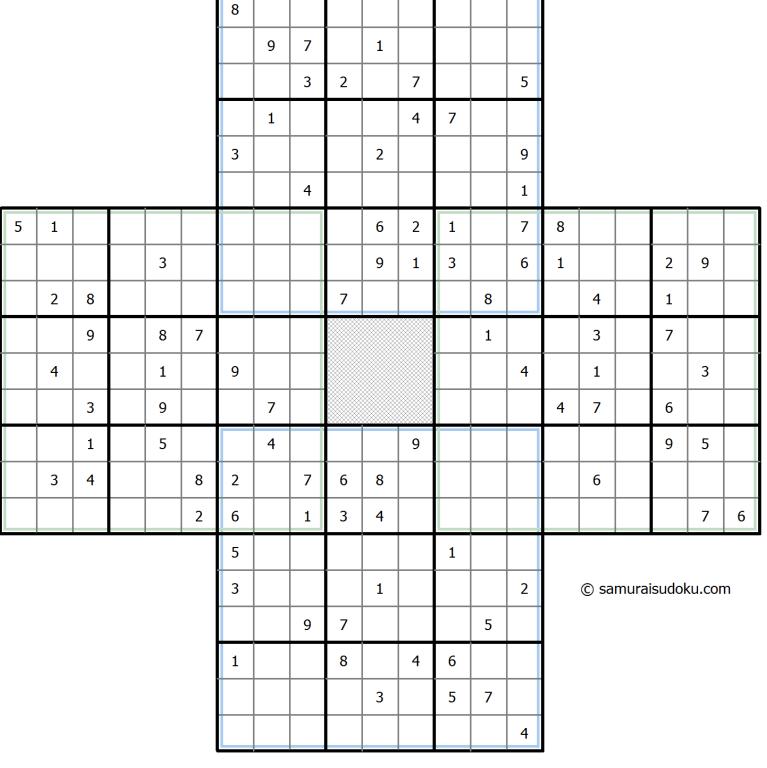

## Sohei Sudoku

Named for the warrior monks of medieval Japan, Sohei Sudoku has four merged grids. Each grid has two overlapping areas.

<u>Sudoku Today</u> ( https://sudoku.today ) <u>Samurai Sudoku</u> ( https://samuraisudoku.com )

### Sohei Sudoku

Named for the warrior monks of medieval Japan, Sohei Sudoku has four merged grids. Each grid has two overlapping areas.

Г

|   |   |   |   |   |   |   |   | 3 |   | 1 |   | 4 |   |   |   |      |       |        |        |   |
|---|---|---|---|---|---|---|---|---|---|---|---|---|---|---|---|------|-------|--------|--------|---|
|   |   |   |   |   |   | 8 |   | 5 |   |   |   |   |   | 7 |   |      |       |        |        |   |
|   |   |   |   |   |   |   |   |   | 4 |   |   | 8 | 3 | 2 |   |      |       |        |        |   |
|   |   |   |   |   |   |   |   |   |   |   |   |   |   | 8 |   |      |       |        |        |   |
|   |   |   |   |   |   |   |   |   |   | 8 | 9 |   |   | 1 |   |      |       |        |        |   |
|   |   |   |   |   |   | 3 |   | 8 |   |   |   | 5 |   | 4 |   |      |       |        |        |   |
|   |   | 9 |   | 5 |   |   |   |   | 3 | 2 |   |   |   | 5 | 2 |      |       |        | 7      | 1 |
|   |   | 4 |   | 2 |   |   |   |   |   | 9 |   | 2 |   |   |   |      |       |        | 4      |   |
|   |   |   | 8 |   | 1 |   |   |   |   | 5 |   | 7 |   |   | 6 |      |       |        | 9      |   |
|   |   |   |   |   |   |   | 6 | 5 |   |   |   |   |   | 4 |   | 1    |       | 7      |        |   |
| 6 |   |   |   | 4 |   | 2 | 1 |   |   |   |   |   | 7 | 8 |   | 6    |       |        |        | 2 |
|   |   | 5 |   | 1 |   | 7 |   |   |   |   |   | 1 | 5 |   |   |      |       |        |        |   |
|   | 7 |   |   |   | 5 |   |   | 6 |   | 7 |   |   |   |   | 8 |      | 6     |        |        |   |
|   | 6 |   |   |   |   |   |   | 3 |   | 2 |   |   |   |   |   | 3    |       | 5      |        |   |
| 5 | 3 |   |   |   | 8 | 9 |   |   |   | 8 | 3 |   |   |   |   | 5    |       | 8      |        |   |
|   |   |   |   |   |   | 2 |   | 7 |   |   |   | 6 |   | 8 |   |      |       |        |        |   |
|   |   |   |   |   |   | 6 |   |   | 4 | 1 |   |   |   |   |   | © sa | murai | isudoł | ku.con | n |
|   |   |   |   |   |   | 4 |   |   |   |   |   |   |   |   |   |      |       |        |        |   |
|   |   |   |   |   |   | 3 | 9 | 4 |   |   | 7 |   |   |   |   |      |       |        |        |   |
|   |   |   |   |   |   | 5 |   |   |   |   |   | 3 |   | 4 |   |      |       |        |        |   |
|   |   |   |   |   |   |   |   | 8 |   | 4 |   | 9 |   |   |   |      |       |        |        |   |