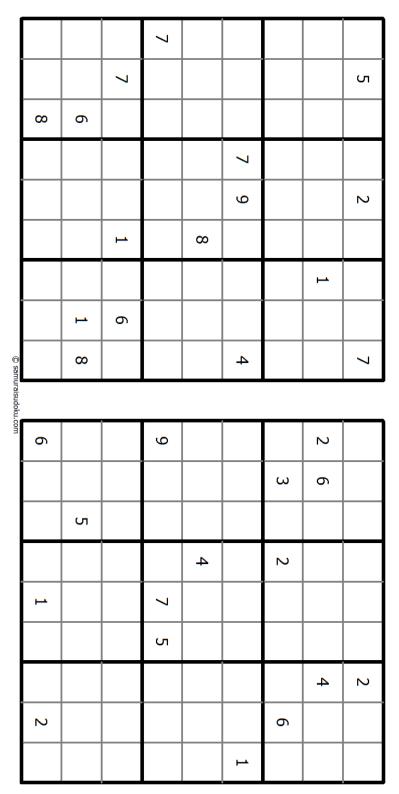

Samurai Sudoku 5-July-2024

## **Twin Corresponding Sudoku**

Twin Corresponding Sudoku consists of a pair of standard sudoku puzzles each with some starting digits. To get a complete solution for the twin puzzles, it is necessary to solve each twin puzzle, but the complete solution of the twin puzzles will be obtained by substituting the corresponding values of the digits from one twin sudoku into the other.