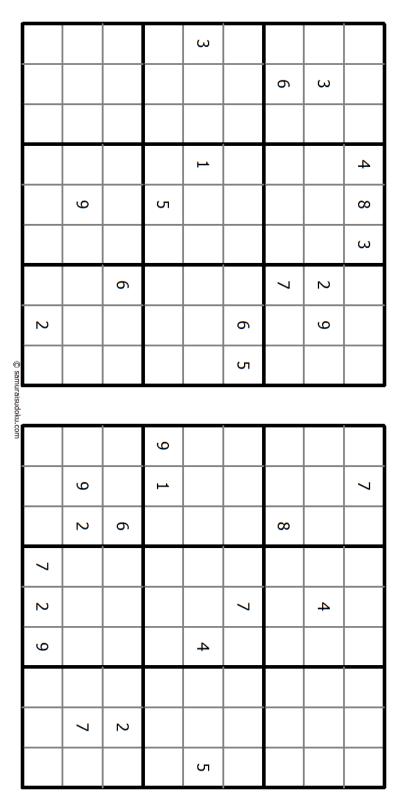

Samurai Sudoku 24-April-2025

## **Twin Corresponding Sudoku**

Twin Corresponding Sudoku consists of a pair of standard sudoku puzzles each with some starting digits. To get a complete solution for the twin puzzles, it is necessary to solve each twin puzzle, but the complete solution of the twin puzzles will be obtained by substituting the corresponding values of the digits from one twin sudoku into the other.