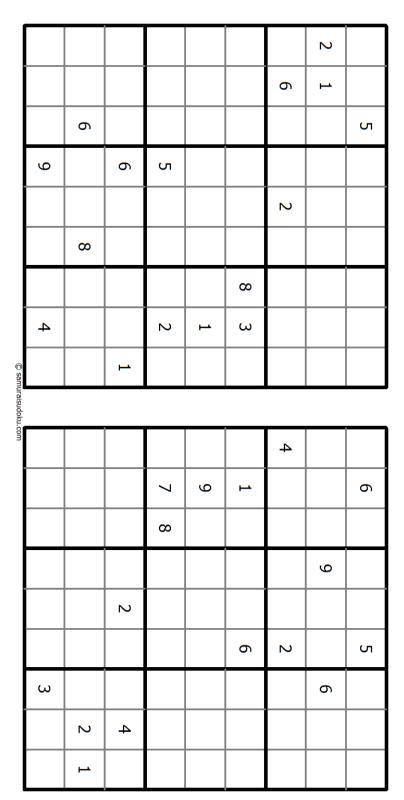

Samurai Sudoku 11-June-2024

## **Twin Corresponding Sudoku**

Twin Corresponding Sudoku consists of a pair of standard sudoku puzzles each with some starting digits. To get a complete solution for the twin puzzles, it is necessary to solve each twin puzzle, but the complete solution of the twin puzzles will be obtained by substituting the corresponding values of the digits from one twin sudoku into the other.