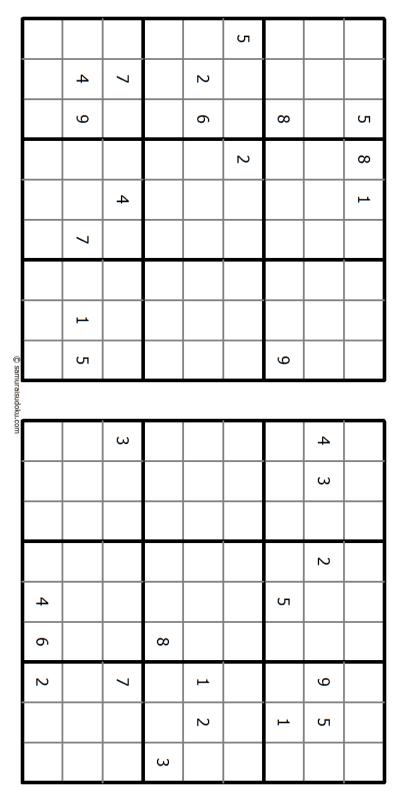

## **Twin Corresponding Sudoku**

Twin Corresponding Sudoku consists of a pair of standard sudoku puzzles each with some starting digits. To get a complete solution for the twin puzzles, it is necessary to solve each twin puzzle, but the complete solution of the twin puzzles will be obtained by substituting the corresponding values of the digits from one twin sudoku into the other.