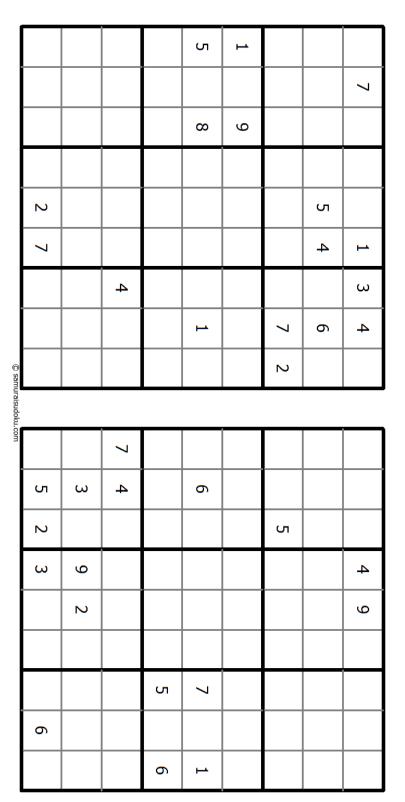

## **Twin Corresponding Sudoku**

Twin Corresponding Sudoku consists of a pair of standard sudoku puzzles each with some starting digits. To get a complete solution for the twin puzzles, it is necessary to solve each twin puzzle, but the complete solution of the twin puzzles will be obtained by substituting the corresponding values of the digits from one twin sudoku into the other.