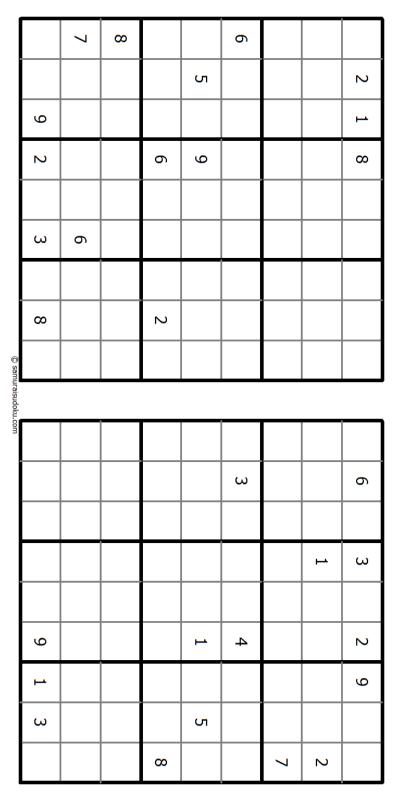

Samurai Sudoku 0--

## **Twin Corresponding Sudoku**

Twin Corresponding Sudoku consists of a pair of standard sudoku puzzles each with some starting digits. To get a complete solution for the twin puzzles, it is necessary to solve each twin puzzle, but the complete solution of the twin puzzles will be obtained by substituting the corresponding values of the digits from one twin sudoku into the other.