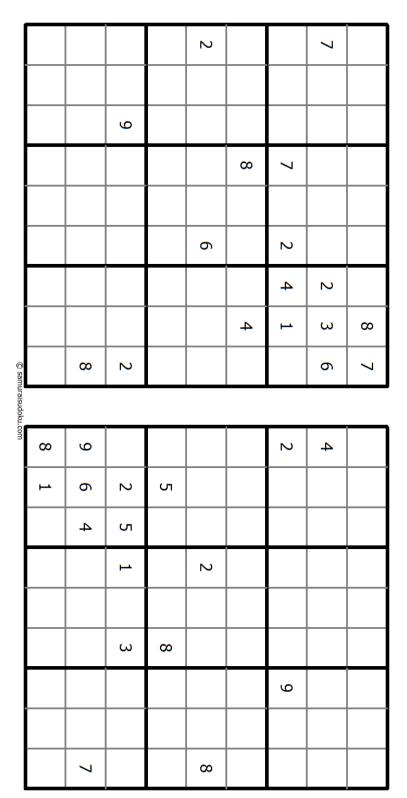

Samurai Sudoku 0--

## **Twin Corresponding Sudoku**

Twin Corresponding Sudoku consists of a pair of standard sudoku puzzles each with some starting digits. To get a complete solution for the twin puzzles, it is necessary to solve each twin puzzle, but the complete solution of the twin puzzles will be obtained by substituting the corresponding values of the digits from one twin sudoku into the other.