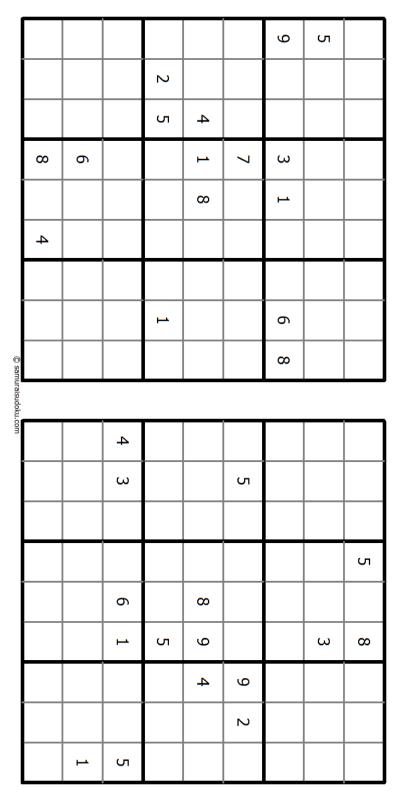

Samurai Sudoku 1-March-2025

## **Twin Corresponding Sudoku**

Twin Corresponding Sudoku consists of a pair of standard sudoku puzzles each with some starting digits. To get a complete solution for the twin puzzles, it is necessary to solve each twin puzzle, but the complete solution of the twin puzzles will be obtained by substituting the corresponding values of the digits from one twin sudoku into the other.