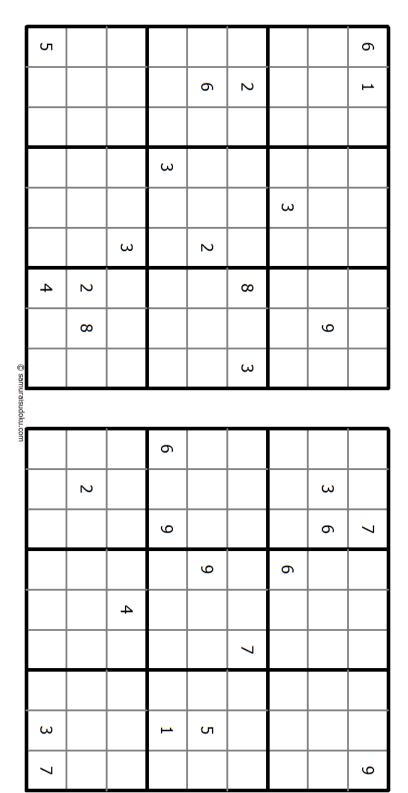

Samurai Sudoku 9-April-2025

## **Twin Corresponding Sudoku**

Twin Corresponding Sudoku consists of a pair of standard sudoku puzzles each with some starting digits. To get a complete solution for the twin puzzles, it is necessary to solve each twin puzzle, but the complete solution of the twin puzzles will be obtained by substituting the corresponding values of the digits from one twin sudoku into the other.