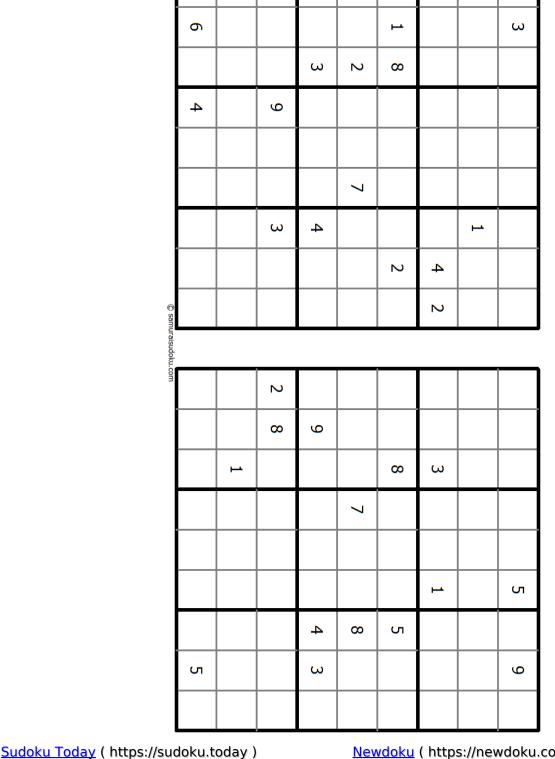

Samurai Sudoku ( https://samuraisudoku.com )

https://samuraisudoku.com/g-twin-corresponding-sudoku/460783db395.html

Samurai Sudoku

Twin Corresponding Sudoku consists of a pair of standard sudoku puzzles each with some starting digits. To get a complete solution for the twin puzzles, it is necessary to solve each twin puzzle, but the complete solution of the twin puzzles will be obtained by substituting the corresponding values of the digits from one twin sudoku into the other.

## **Twin Corresponding Sudoku**

(Solution

Newdoku ( https://newdoku.com ) Sudoku Puzzle ( https://www.sudokupuzzle.org )