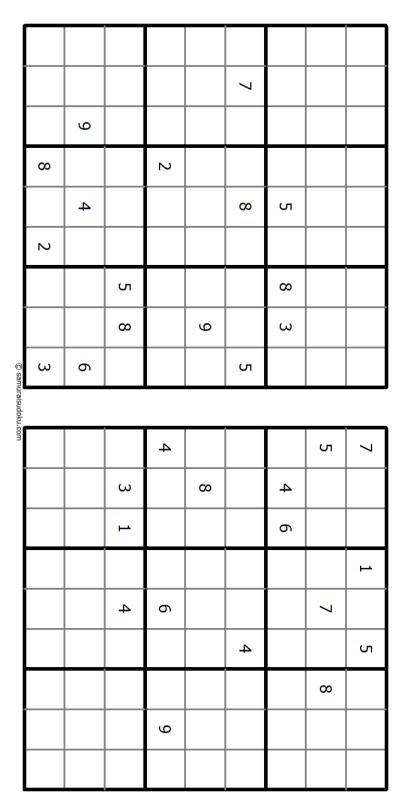

Samurai Sudoku 8-April-2025

## **Twin Corresponding Sudoku**

Twin Corresponding Sudoku consists of a pair of standard sudoku puzzles each with some starting digits. To get a complete solution for the twin puzzles, it is necessary to solve each twin puzzle, but the complete solution of the twin puzzles will be obtained by substituting the corresponding values of the digits from one twin sudoku into the other.