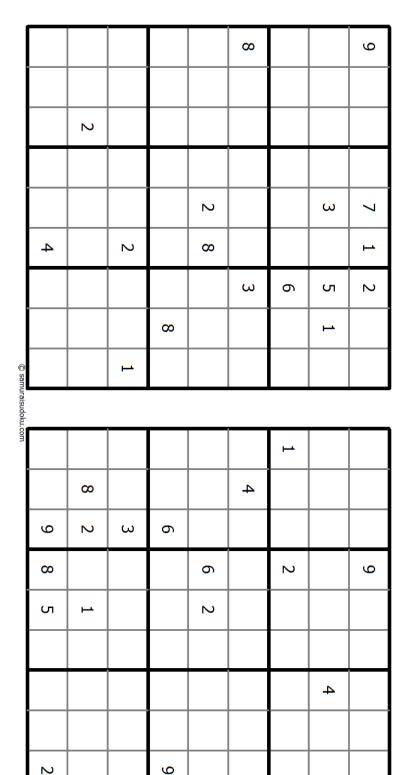

Samurai Sudoku 7-November-2024

## **Twin Corresponding Sudoku**

Twin Corresponding Sudoku consists of a pair of standard sudoku puzzles each with some starting digits. To get a complete solution for the twin puzzles, it is necessary to solve each twin puzzle, but the complete solution of the twin puzzles will be obtained by substituting the corresponding values of the digits from one twin sudoku into the other.