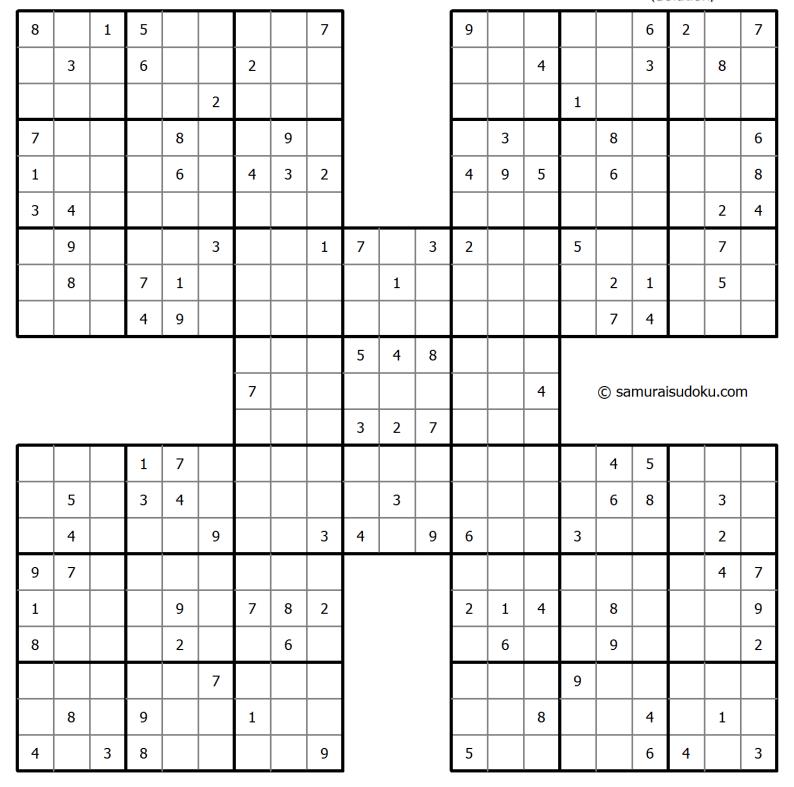

## Samurai Sudoku

Samurai Sudoku ("Gattai-5") is one of the sudoku variation with overlapping sudoku grids. The puzzle consists of five grids, one in the center and the other 4 overlapping each corner grid of the central one. 5 normal 9x9 Sudoku diagrams are interweaved in a way so that no single diagram can be solved alone, but all 5 diagrams together have a unique solution.

(Solution)

10-June-2025

<u>Newdoku</u> ( https://newdoku.com ) <u>Sudoku Puzzle</u> ( https://www.sudokupuzzle.org )

https://samuraisudoku.com/g-samurai-sudoku/329487cca45.html

Samurai Sudoku ( https://samuraisudoku.com )