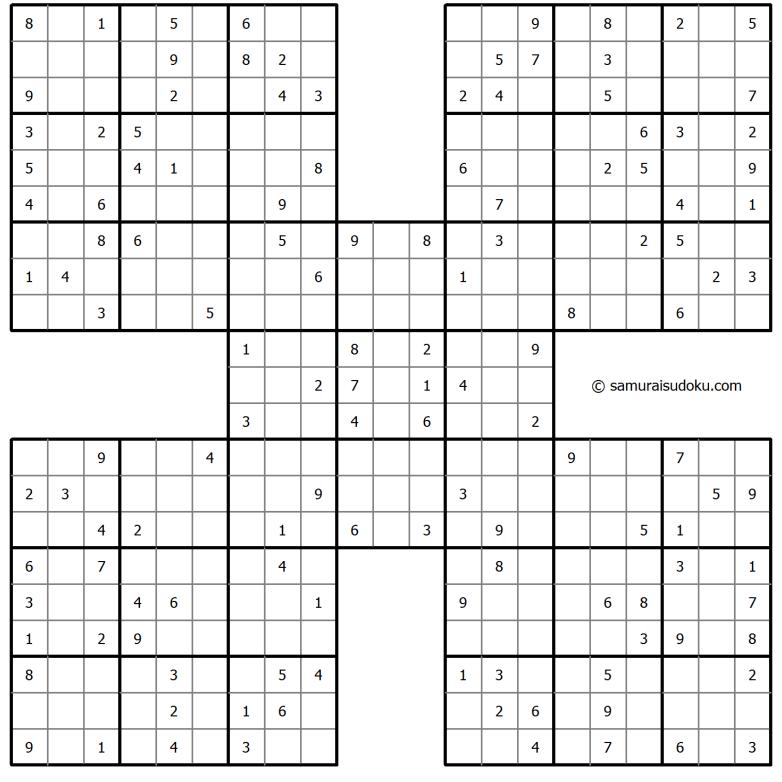

## Samurai Sudoku

Samurai Sudoku ("Gattai-5") is one of the sudoku variation with overlapping sudoku grids. The puzzle consists of five grids, one in the center and the other 4 overlapping each corner grid of the central one. 5 normal 9x9 Sudoku diagrams are interweaved in a way so that no single diagram can be solved alone, but all 5 diagrams together have a unique solution.