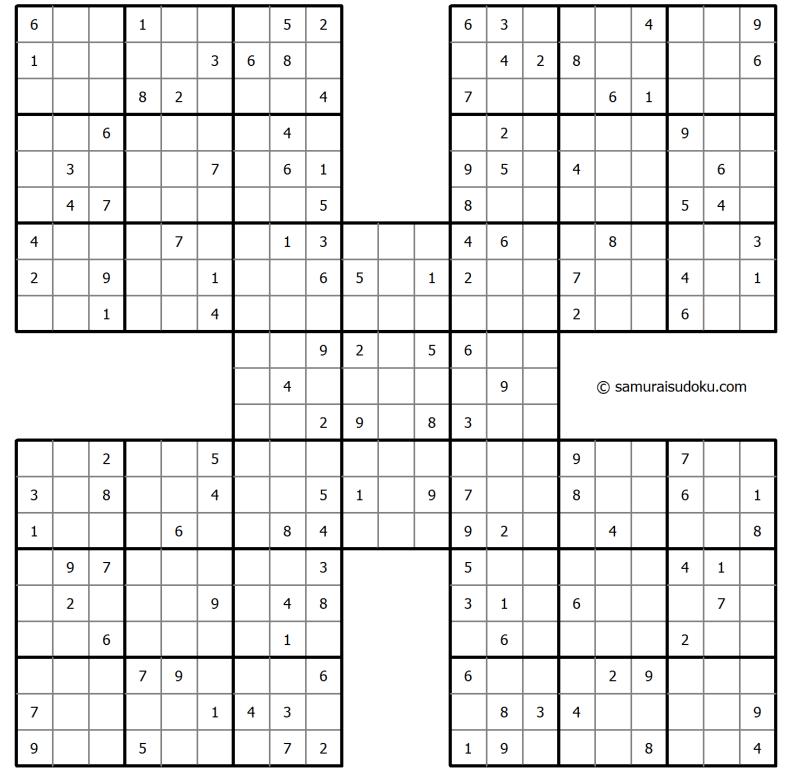

## Samurai Sudoku

Samurai Sudoku ("Gattai-5") is one of the sudoku variation with overlapping sudoku grids. The puzzle consists of five grids, one in the center and the other 4 overlapping each corner grid of the central one. 5 normal 9x9 Sudoku diagrams are interweaved in a way so that no single diagram can be solved alone, but all 5 diagrams together have a unique solution.