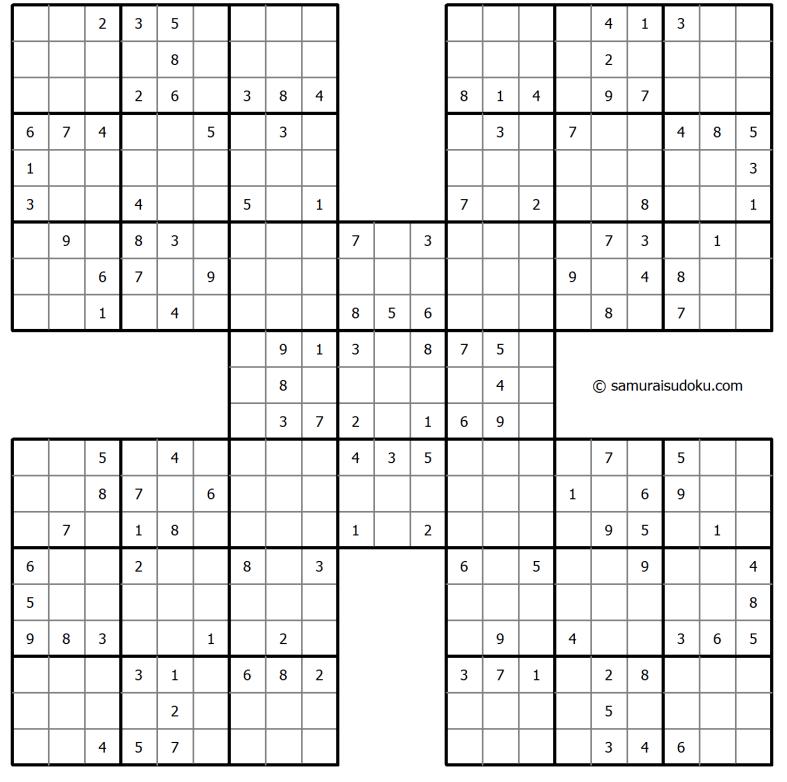

## Samurai Sudoku

Samurai Sudoku ("Gattai-5") is one of the sudoku variation with overlapping sudoku grids. The puzzle consists of five grids, one in the center and the other 4 overlapping each corner grid of the central one. 5 normal 9x9 Sudoku diagrams are interweaved in a way so that no single diagram can be solved alone, but all 5 diagrams together have a unique solution.