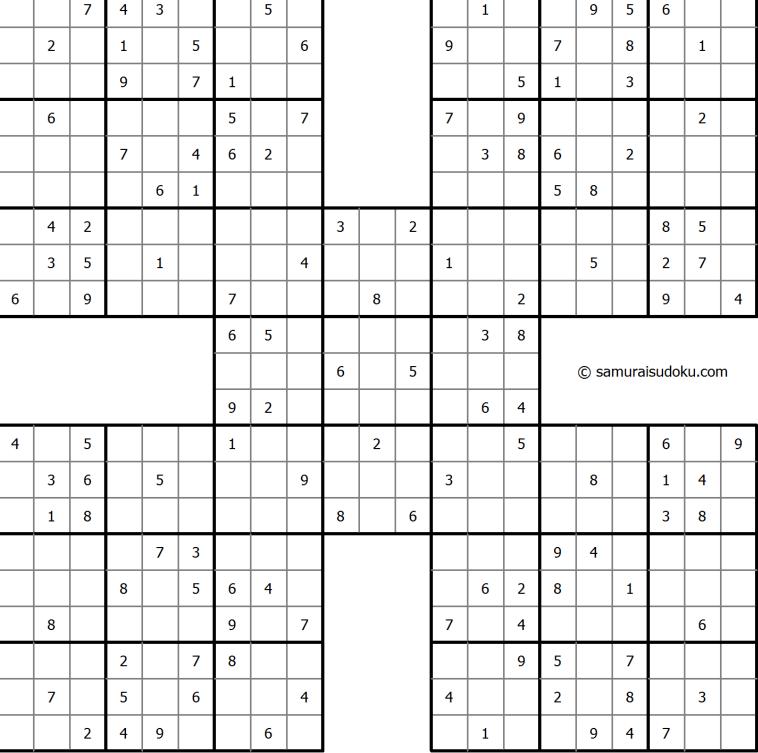

## Samurai Sudoku

Samurai Sudoku ("Gattai-5") is one of the sudoku variation with overlapping sudoku grids. The puzzle consists of five grids, one in the center and the other 4 overlapping each corner grid of the central one. 5 normal 9x9 Sudoku diagrams are interweaved in a way so that no single diagram can be solved alone, but all 5 diagrams together have a unique solution.