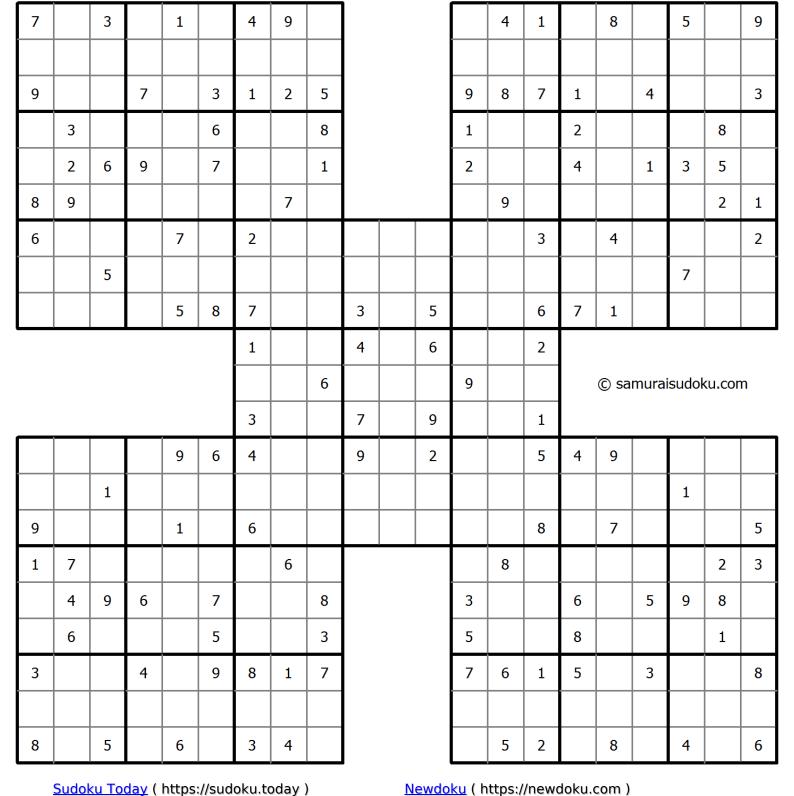

## Samurai Sudoku

Samurai Sudoku ("Gattai-5") is one of the sudoku variation with overlapping sudoku grids. The puzzle consists of five grids, one in the center and the other 4 overlapping each corner grid of the central one. 5 normal 9x9 Sudoku diagrams are interweaved in a way so that no single diagram can be solved alone, but all 5 diagrams together have a unique solution.