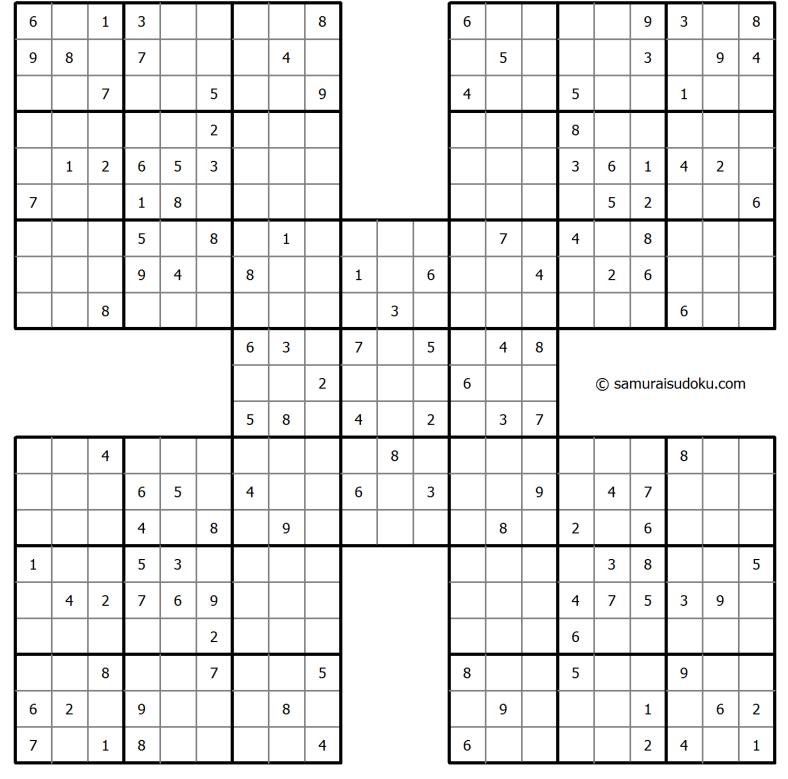

## Samurai Sudoku

Samurai Sudoku ("Gattai-5") is one of the sudoku variation with overlapping sudoku grids. The puzzle consists of five grids, one in the center and the other 4 overlapping each corner grid of the central one. 5 normal 9x9 Sudoku diagrams are interweaved in a way so that no single diagram can be solved alone, but all 5 diagrams together have a unique solution.

(Solution)

<u>Newdoku</u> ( https://newdoku.com ) <u>Sudoku Puzzle</u> ( https://www.sudokupuzzle.org )