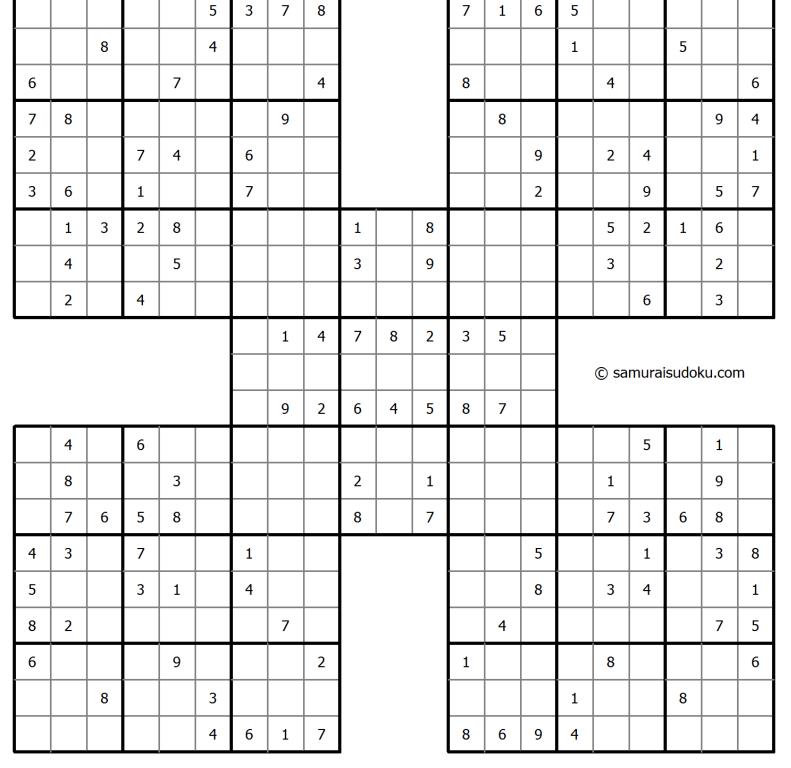

## Samurai Sudoku

Samurai Sudoku ("Gattai-5") is one of the sudoku variation with overlapping sudoku grids. The puzzle consists of five grids, one in the center and the other 4 overlapping each corner grid of the central one. 5 normal 9x9 Sudoku diagrams are interweaved in a way so that no single diagram can be solved alone, but all 5 diagrams together have a unique solution.

<u>Sudoku Today</u> ( https://sudoku.today ) <u>Samurai Sudoku</u> ( https://samuraisudoku.com )

https://samuraisudoku.com/g-samurai-sudoku/3231035f459.html

<u>Newdoku</u> ( https://newdoku.com ) <u>Sudoku Puzzle</u> ( https://www.sudokupuzzle.org )