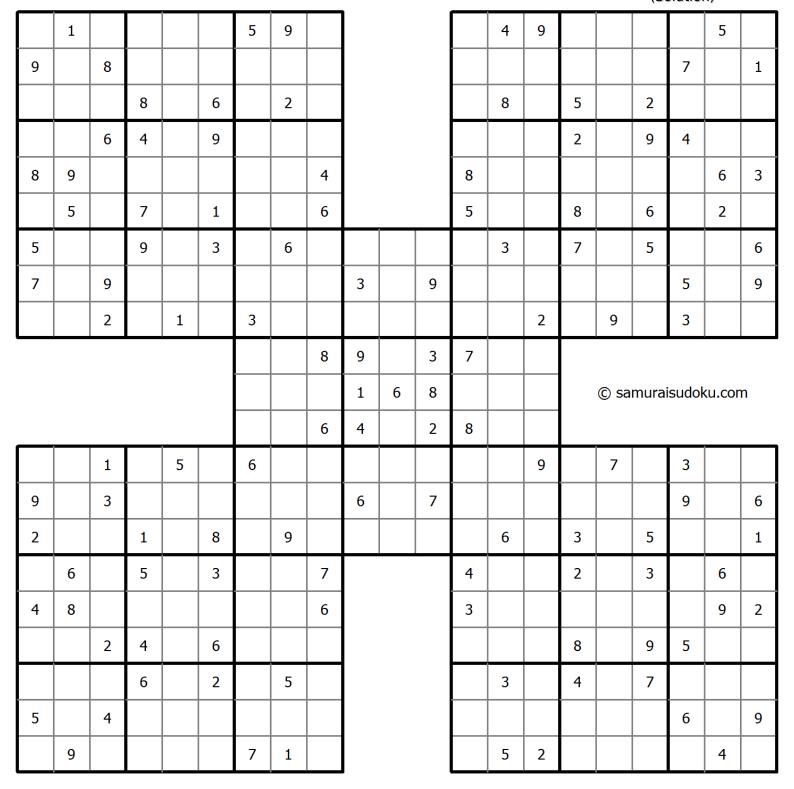

## Samurai Sudoku

Samurai Sudoku ("Gattai-5") is one of the sudoku variation with overlapping sudoku grids. The puzzle consists of five grids, one in the center and the other 4 overlapping each corner grid of the central one. 5 normal 9x9 Sudoku diagrams are interweaved in a way so that no single diagram can be solved alone, but all 5 diagrams together have a unique solution.