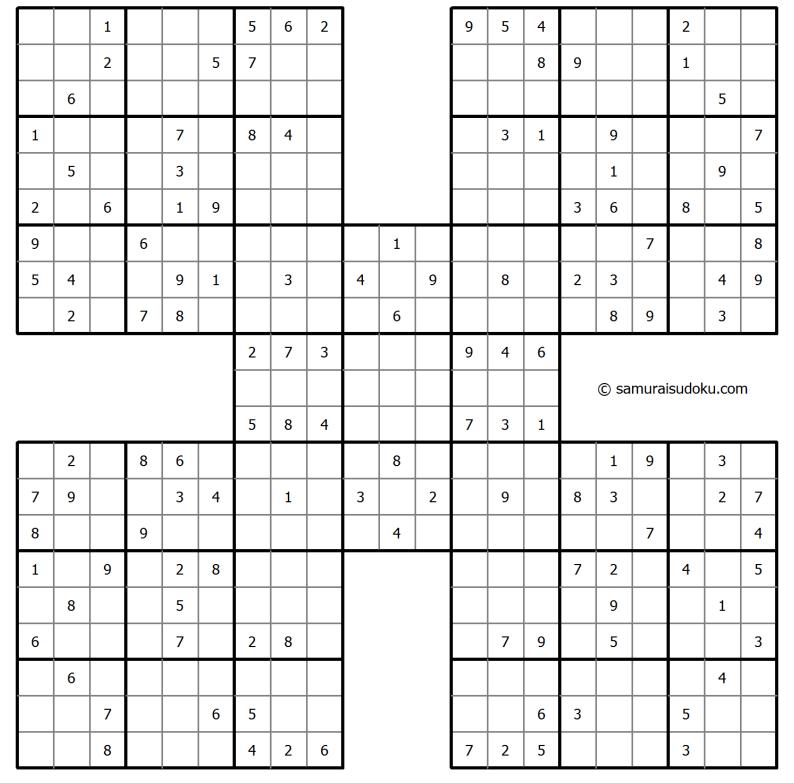

Sudoku Today ( https://sudoku.today )

Samurai Sudoku ( https://samuraisudoku.com )

https://samuraisudoku.com/g-samurai-sudoku/32203972a3f.html

Samurai Sudoku

Samurai Sudoku ("Gattai-5") is one of the sudoku variation with overlapping sudoku grids. The puzzle consists of five grids, one in the center and the other 4 overlapping each corner grid of the central one. 5 normal 9x9 Sudoku diagrams are interweaved in a way so that no single diagram can be solved alone, but all 5 diagrams together have a unique solution.