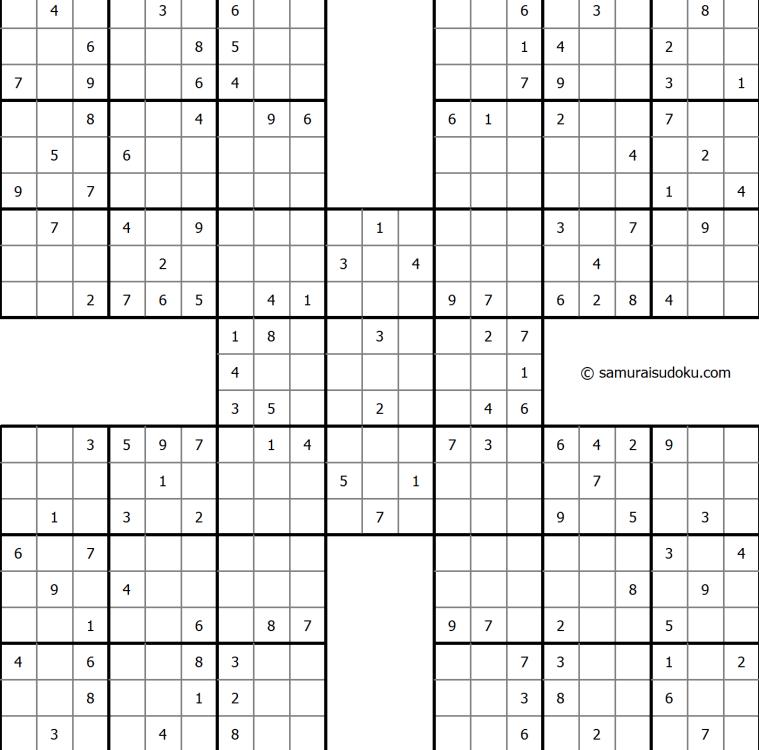

## Samurai Sudoku

Samurai Sudoku ("Gattai-5") is one of the sudoku variation with overlapping sudoku grids. The puzzle consists of five grids, one in the center and the other 4 overlapping each corner grid of the central one. 5 normal 9x9 Sudoku diagrams are interweaved in a way so that no single diagram can be solved alone, but all 5 diagrams together have a unique solution.