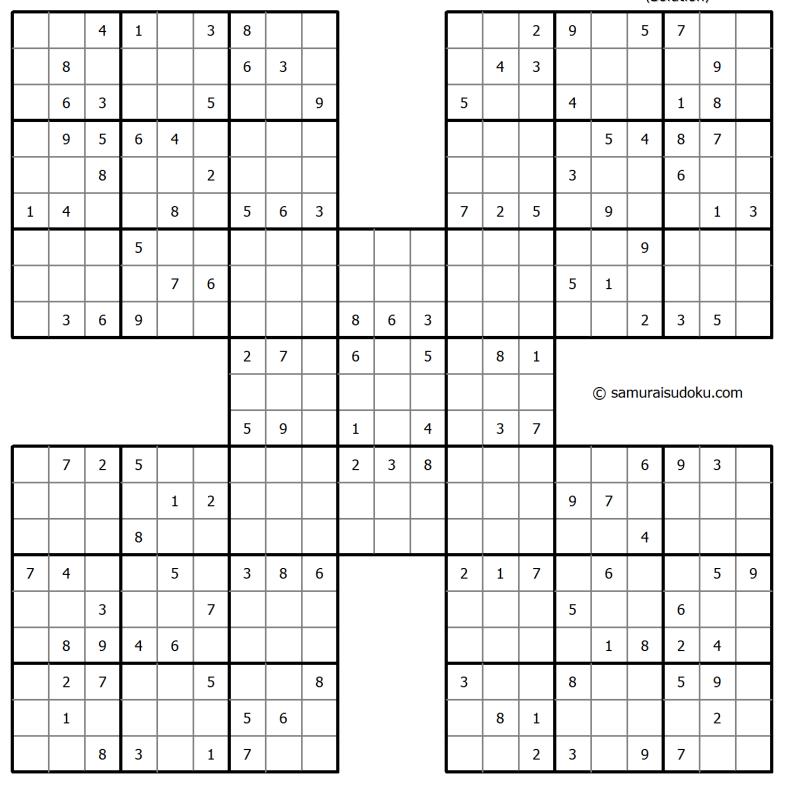

## Samurai Sudoku

Samurai Sudoku ("Gattai-5") is one of the sudoku variation with overlapping sudoku grids. The puzzle consists of five grids, one in the center and the other 4 overlapping each corner grid of the central one. 5 normal 9x9 Sudoku diagrams are interweaved in a way so that no single diagram can be solved alone, but all 5 diagrams together have a unique solution.

Solution)

<u>Newdoku</u> ( https://newdoku.com ) <u>Sudoku Puzzle</u> ( https://www.sudokupuzzle.org )